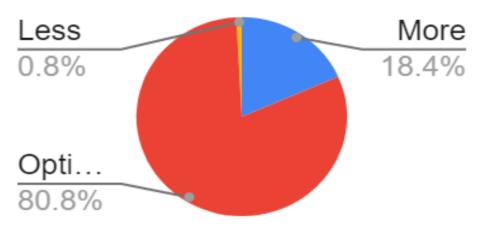

|



#### NALANDA LAW COLLEGE

(Affiliated To University of Mumbai) (REGD. NO. BPT ACT F - 712 SOLAPUR)

> bai - 400 091. 367 3210, 2868 8184 04180489

### Count of 2. About



### Count of 3. About...



### Count of 4. Futur...





(Affiliated To University of Mumbai) (REGD. NO. BPT ACT F - 712 SOLAPUR)

3184

2. About Practical Syllabus set by university, 'KNOWLEDGE WISE' (Mark only one Oval) 125 responses



3. About Practical Syllabus set by university, 'DIFFICULTY LEVEL' (Mark only one Oval) 125 responses







(Affiliated To University of Mumbai) (REGD. NO. BPT ACT F - 712 SOLAPUR)

3184

5. About Theory Syllabus set by university, 'LENGTHWISE' 125 responses



#### 6. About Theory Syllabus set by university, 'DIFFICULTY LEVEL'

125 responses