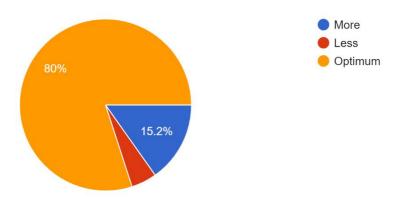

|



#### NALANDA LAW COLLEGE

(Affiliated To University of Mumbai) (REGD. NO. BPT ACT F - 712 SOLAPUR)

> bai - 400 091. 367 3210, 2868 8184 04180489

### Count of 2. About



### Count of 3. About...



### Count of 4. Futur...





(Affiliated To University of Mumbai) (REGD. NO. BPT ACT F - 712 SOLAPUR)

3184

2. About Practical Syllabus set by university, 'KNOWLEDGE WISE' (Mark only one Oval) 125 responses



3. About Practical Syllabus set by university, 'DIFFICULTY LEVEL' (Mark only one Oval) 125 responses







(Affiliated To University of Mumbai) (REGD. NO. BPT ACT F - 712 SOLAPUR)

3184

5. About Theory Syllabus set by university, 'LENGTHWISE' 125 responses



#### 6. About Theory Syllabus set by university, 'DIFFICULTY LEVEL'

125 responses