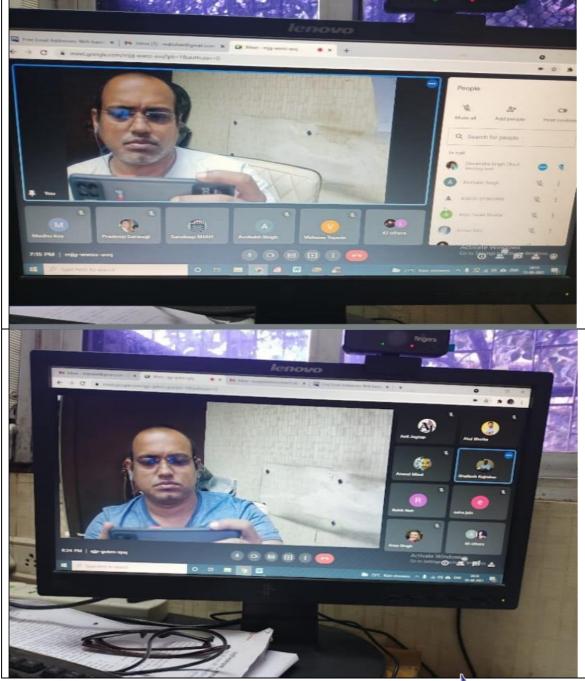

College is committed for Effective law curriculum delivery to acquire central thinking and analytical activities abilities through following major efforts.

- 1. Academic calendar It is the foundation for the complete scheduling system of the curriculum delivery.
- 2. Time Table To ensure equitable distribution of work of curriculum delivery among teachers, college sets time table.
- 3. Teaching Plan It is a lesson plan. It allows the teachers to translate the curriculum into learning activities in proper better way.
- 4. Syllabus completion Report Each teacher has to prepare syllabus completion report, course wise, Programme wise, as a part of curriculum delivery.
- 5. Online /Offline lectures ICT based online lectures and chalk and talk based off white, interactive lectures as a part of best curriculum delivery
- 6. Important notes delivery college teaches prepare important notes on curriculum and provides to the learners.
- 7. Student's daily attendance Regularity in attendance in teaching and learning process is maintained.
- 8. Follow-up of Defaulters Defaulters list is Prepared and follow up of those is taken through parents.
- 9. Parents and Teachers meeting At certain Intervals, Parents teachers meeting is arranged as a part of interaction, feedback and

corrections in system.

- 10. Regulates class test –Continuous fellow up of curriculum pursieveness is taken be regular class test
- 11. Presentation (PPT) based on curriculum by students especially advance Learners.
- 12. ICT enabled Classrooms are supplemented.
- 13. Use of Library as knowledge Resource for teachers as well as students.
- 14. Moot Court Presentation- Frequent Moot court presentation is based for practical better understanding of curriculum.
- 15. Teacher Mentor- Teachers are appointed as mentor to council the students.
- 16. Efforts of Advance Learners- poor students treated as student or mentor to guide curriculum to slow learner.
- 17. Efforts for slow Learners- Extra Lectures extra efforts are put in for better curriculum delivery for these students.
- 18. Project Work- Curriculum based project work is incorporated.
- 19. CIE- Continuous Internal evaluation is practiced to take follow up of curriculum delivery process as Evaluation is one of promoter.
- 20. Add on Courts based on Curriculum
- 21. Cross cutting issues for enrichment of curriculum.
- 22. Internships for learners to practical application of curriculum.
- 23. Visits to court law as a practical experience
- 24. Feedback system \_\_ It is for review of teaching learning and evaluation method.