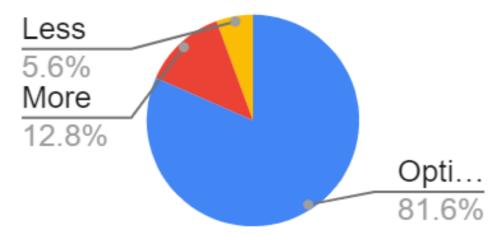

|



#### NALANDA LAW COLLEGE

(Affiliated To University of Mumbai) (REGD. NO. BPT ACT F - 712 SOLAPUR)

> bai - 400 091. 367 3210, 2868 8184 04180489

### Count of 2. About



### Count of 3. About...



### Count of 4. Futur...





(Affiliated To University of Mumbai) (REGD. NO. BPT ACT F - 712 SOLAPUR)

3184

2. About Practical Syllabus set by university, 'KNOWLEDGE WISE' (Mark only one Oval) 125 responses



3. About Practical Syllabus set by university, 'DIFFICULTY LEVEL' (Mark only one Oval) 125 responses







(Affiliated To University of Mumbai) (REGD. NO. BPT ACT F - 712 SOLAPUR)

3184

5. About Theory Syllabus set by university, 'LENGTHWISE' 125 responses



#### 6. About Theory Syllabus set by university, 'DIFFICULTY LEVEL'

125 responses