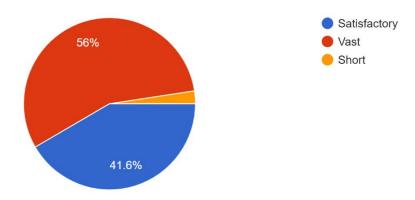

|



#### NALANDA LAW COLLEGE

(Affiliated To University of Mumbai) (REGD. NO. BPT ACT F - 712 SOLAPUR)

> bai - 400 091. 367 3210, 2868 8184 04180489

### Count of 2. About



### Count of 3. About...



### Count of 4. Futur...





(Affiliated To University of Mumbai) (REGD. NO. BPT ACT F - 712 SOLAPUR)

3184

2. About Practical Syllabus set by university, 'KNOWLEDGE WISE' (Mark only one Oval) 125 responses



3. About Practical Syllabus set by university, 'DIFFICULTY LEVEL' (Mark only one Oval) 125 responses







(Affiliated To University of Mumbai) (REGD. NO. BPT ACT F - 712 SOLAPUR)

3184

5. About Theory Syllabus set by university, 'LENGTHWISE' 125 responses



#### 6. About Theory Syllabus set by university, 'DIFFICULTY LEVEL'

125 responses