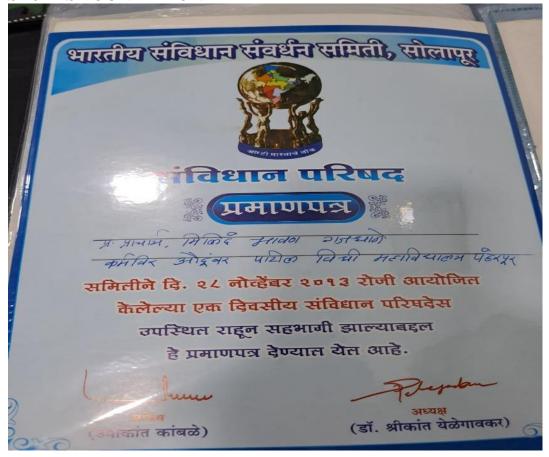

# TOKEN OF APPRECIATION FOR BEING A GUEST SPEAKER ON CIVIL & CRIMINAL DRAFTING, PLEADING FROM SANDIP UNIVERSITY

Mahiravani, Trimbak Road, Nashik – 422 213
Website: http://www.sandipuniversity.edu.in\_Email: info@sandipuniversity.edu.in
Ph: (02594) 222 541 Fax: (02594) 222 555

#### School of Law

SUN/SOL/LOA/2023-24/90

Date: 14/10/2023

#### Letter of Appreciation

Name of the Host Institution: School of Law, Sandip University
Name of the Host: Adv. Devendra Singh, Bombay High Court, Mumbai.
Name of the Event: Certificate Course on "Hands-on training on Drafting,
Pleading, and Conveyancing"

This is to express our sincere appreciation to Adv. Devendra Singh for his gracious presence in Hosting a Certificate Course on "Hands-on training on Drafting, Pleading and Conveyancing"

Module I: Civil Drafting and Pleading

Program held on 14th Oct 2023 at School of Law Sandip University, Nashik which was a grand success.

We would like to thank you for all your hard work in addressing the youth with your dynamic personality. You really did a great job you were liked by all. We are glad that you accepted our invitation & hope to work with you in near future too.

We again extend our heart-felt gratitude for all your support.

Thanking You.

Prof. (Dr.) G. S. Rajpal Dean, School of Law Sandip University Nashik

(Affiliated To University of Mumbai)
(REGD. NO. BPT ACT F - 712 SOLAPUR)