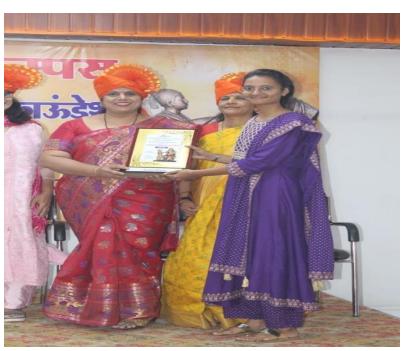

• Website : nalandalawcollege.in • Mobile: 7304180489

JIJAMATA PURASKAR FROM SPENCER'S SPORTS FOUNDATION TO SMT KALPANA GAIKWAD

(Affiliated To University of Mumbai) (REGD. NO. BPT ACT F - 712 SOLAPUR)

Plot No. 2, RSC 34, Gorai-II, Borivali (West), Mumbai - 400 091.