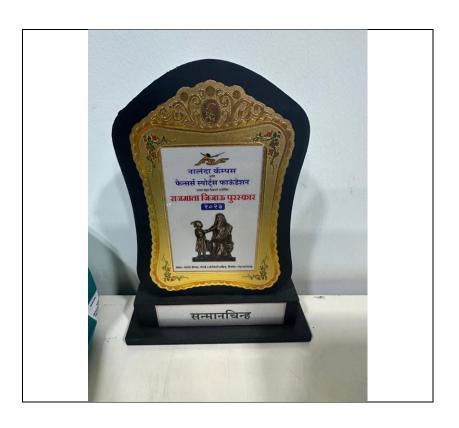

• Website : nalandalawcollege.in • Mobile: 7304180489

JIJAMATA PURASKAR FROM SPENCER'S SPORTS FOUNDATION TO SMT KALPANA GAIKWAD

(Affiliated To University of Mumbai) (REGD. NO. BPT ACT F - 712 SOLAPUR)

Plot No. 2, RSC 34, Gorai-II, Borivali (West), Mumbai - 400 091.