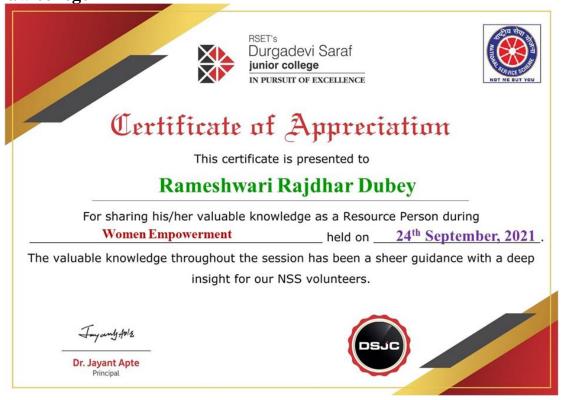

#### **PROF RAMESHWARI DUBEY**

(Affiliated To University of Mumbai) (REGD. NO. BPT ACT F - 712 SOLAPUR)

Plot No. 2, RSC 34, Gorai-II, Borivali (West), Mumbai - 400 091.

• Email : nalandalawcollege172@gmail.com • Tel.: 022-2867 3210, 2868 8184

• Website : nalandalawcollege.in • Mobile: 7304180489

Felicitating Adv.Rameshwari Dubey for organizing Moot court competition in Nalanda law college

Certificate of Appreciation from Durgadevi Saraf College, For being an Guest Speaker on topic of Women Empowerment.