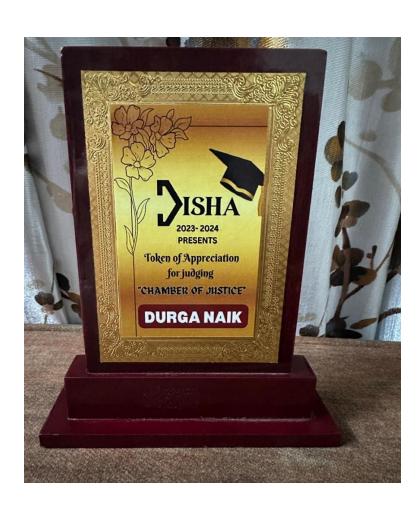

# AWARD FOR BEING A JUDGE FOR CHAMBER OF JUSTICE EVENT OF SIES COLLEGE OF COMMERCE & ECONOMICS

(Affiliated To University of Mumbai) (REGD. NO. BPT ACT F - 712 SOLAPUR)

Plot No. 2, RSC 34, Gorai-II, Borivali (West), Mumbai - 400 091.