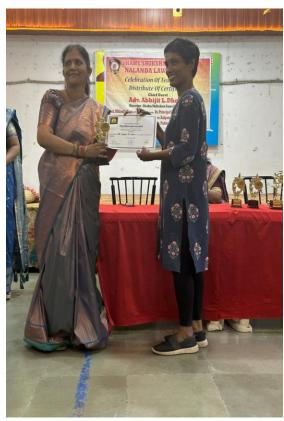

Felicitating Adv.Rameshwari Dubey for organizing Moot court competition in Nalanda law college

Certificate of Appreciation from Durgadevi Saraf College, For being an Guest Speaker on topic of Women Empowerment.