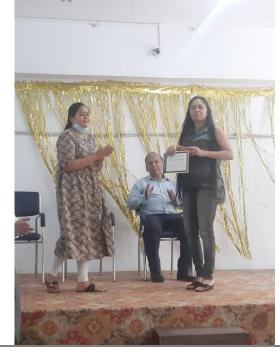

Felicitating Adv.Rameshwari Dubey for organizing Moot court competition in Nalanda law college

Certificate of Appreciation from Durgadevi Saraf College, For being an Guest Speaker on topic of Women Empowerment.