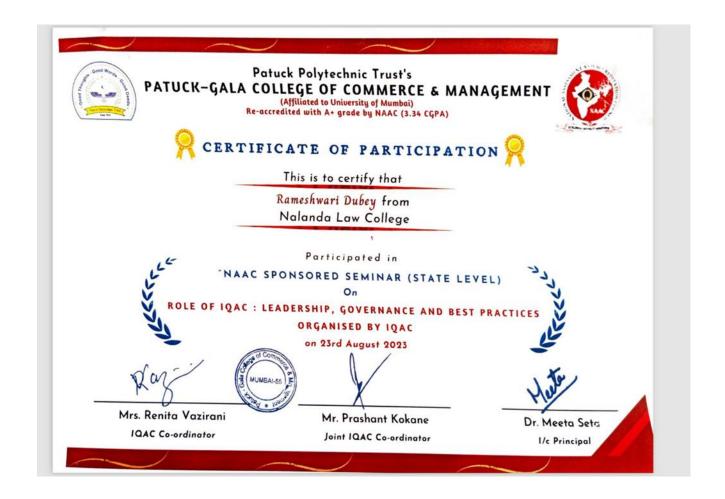

#### **PROF RAMESHWARI DUBEY**

(Affiliated To University of Mumbai) (REGD. NO. BPT ACT F - 712 SOLAPUR)

Plot No. 2, RSC 34, Gorai-II, Borivali (West), Mumbai - 400 091.

• Email : nalandalawcollege172@gmail.com • Tel.: 022-2867 3210, 2868 8184

• Website : nalandalawcollege.in • Mobile: 7304180489