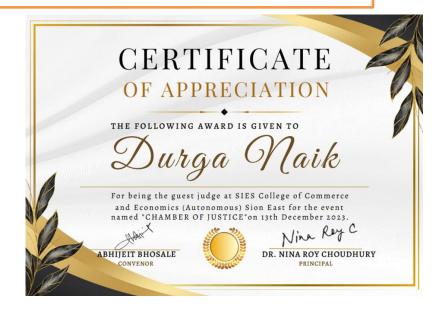

# PROF. DURGA NAIK

MU\* 3 AI NO 092.

# AWARD FOR BEING A JUDGE FOR CHAMBER OF JUSTICE EVENT OF SIES COLLEGE OF COMMERCE & ECONOMICS

(Affiliated To University of Mumbai) (REGD. NO. BPT ACT F - 712 SOLAPUR)

Plot No. 2, RSC 34, Gorai-II, Borivali (West), Mumbai - 400 091.