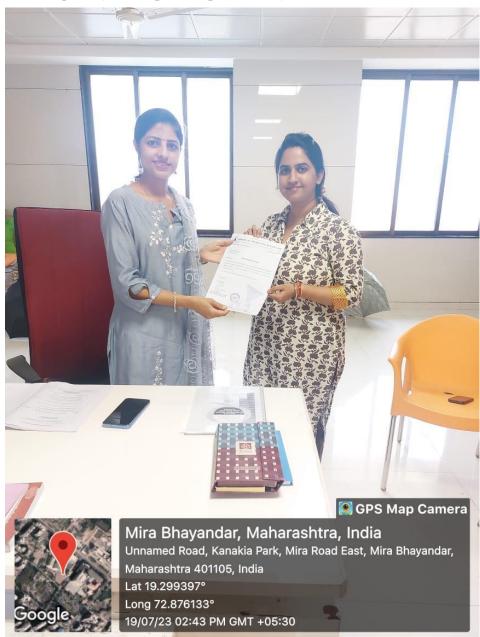

# TOKEN OF APPRECIATION FOR BEING A GUEST SPEAKER ON CIVIL & CRIMINAL DRAFTING, PLEADING FROM SANDIP UNIVERSITY

Mahiravani, Trimbak Road, Nashik – 422 213
Website: http://www.sandipuniversity.edu.in\_Email: info@sandipuniversity.edu.in
Ph: (02594) 222 541 Fax: (02594) 222 555

#### School of Law

SUN/SOL/LOA/2023-24/90

Date: 14/10/2023

#### Letter of Appreciation

Name of the Host Institution: School of Law, Sandip University
Name of the Host: Adv. Devendra Singh, Bombay High Court, Mumbai.
Name of the Event: Certificate Course on "Hands-on training on Drafting,
Pleading, and Conveyancing"

This is to express our sincere appreciation to Adv. Devendra Singh for his gracious presence in Hosting a Certificate Course on "Hands-on training on Drafting, Pleading and Conveyancing"

Module I: Civil Drafting and Pleading

Program held on 14th Oct 2023 at School of Law Sandip University, Nashik which was a grand success.

We would like to thank you for all your hard work in addressing the youth with your dynamic personality. You really did a great job you were liked by all. We are glad that you accepted our invitation & hope to work with you in near future too.

We again extend our heart-felt gratitude for all your support.

Thanking You.

Prof. (Dr.) G. S. Rajpal Dean, School of Law Sandip University Nashik

(Affiliated To University of Mumbai)
(REGD. NO. BPT ACT F - 712 SOLAPUR)