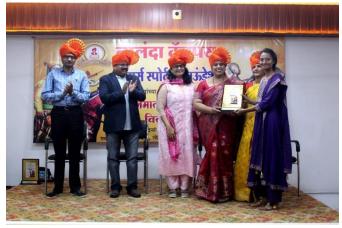

# JIJAMATA PURASKAR FROM SPENCER'S SPORTS FOUNDATION TO STAFF OF NALANDA LAW COLLEGE

(Affiliated To University of Mumbai) (REGD. NO. BPT ACT F - 712 SOLAPUR)

Plot No. 2, RSC 34, Gorai-II, Borivali (West), Mumbai - 400 091.

■ Email : nalandalawcollege172@gmail.com ■ Tel.: 022-2867 3210, 2868 8184

■ Website : nalandalawcollege.in ■ Mobile: 7304180489

Certificate of appreciation to Teaching and Non-teaching on teacher's day.