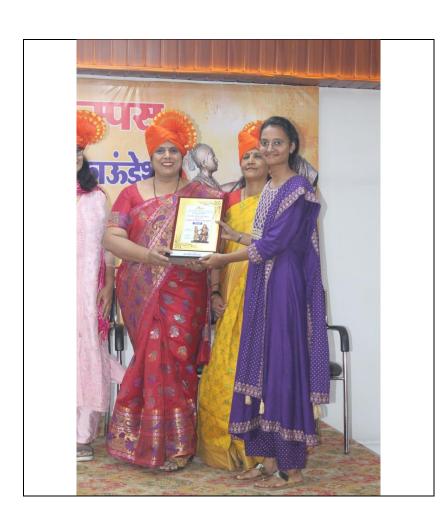

• Website : nalandalawcollege.in • Mobile: 7304180489

JIJAMATA PURASKAR FROM SPENCER'S SPORTS FOUNDATION TO SMT KALPANA GAIKWAD

(Affiliated To University of Mumbai) (REGD. NO. BPT ACT F - 712 SOLAPUR)

Plot No. 2, RSC 34, Gorai-II, Borivali (West), Mumbai - 400 091.