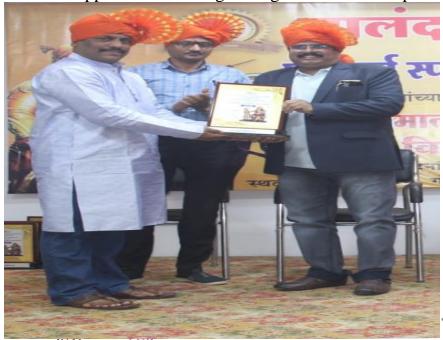

# TOKEN OF APPRECIATION PRESENTED TO MILIND GJDHANE BY SPENCER'S SPORTS FOUNDATION

(Affiliated To University of Mumbai) (REGD. NO. BPT ACT F - 712 SOLAPUR)

Plot No. 2, RSC 34, Gorai-II, Borivali (West), Mumbai - 400 091.