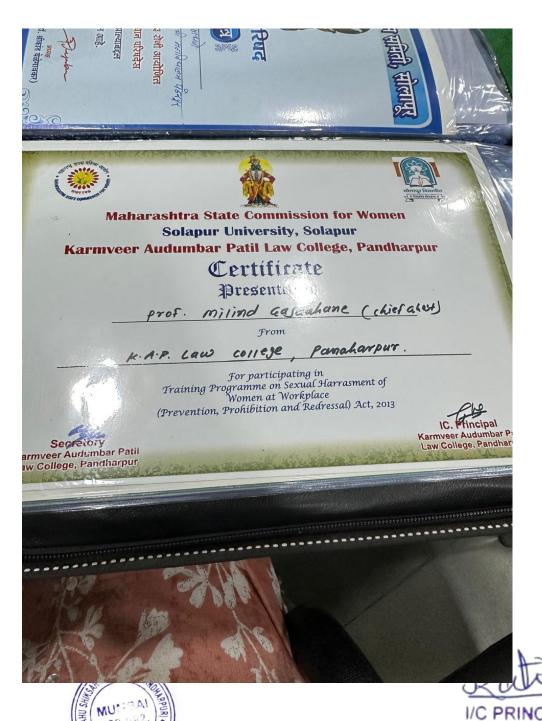

#### I/C PRINCIPAL MILIND GAJDHANE

Token of appreciation for organizing moot court competition from Nalanda Law College