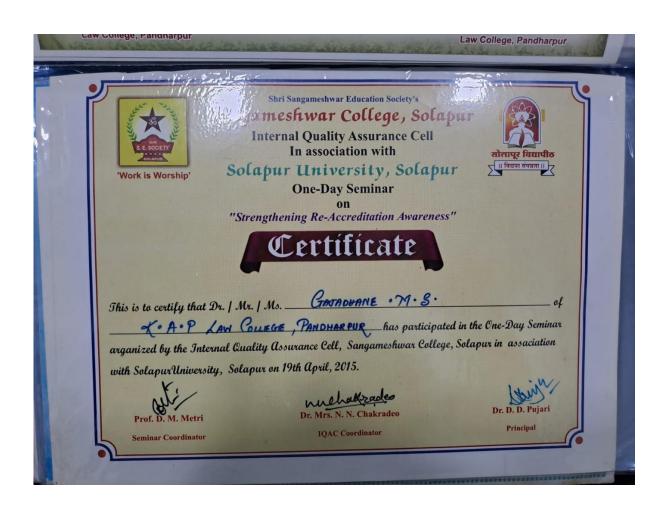

#### I/C PRINCIPAL MILIND GAJDHANE

Token of appreciation for organizing moot court competition from Nalanda Law College