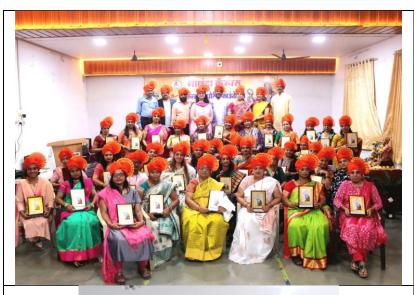

# JIJAMATA PURASKAR FROM SPENCER'S SPORTS FOUNDATION TO STAFF OF NALANDA LAW COLLEGE

(Affiliated To University of Mumbai) (REGD. NO. BPT ACT F - 712 SOLAPUR)

Plot No. 2, RSC 34, Gorai-II, Borivali (West), Mumbai - 400 091.

■ Email : nalandalawcollege172@gmail.com ■ Tel.: 022-2867 3210, 2868 8184

■ Website : nalandalawcollege.in ■ Mobile: 7304180489

Certificate of appreciation to Teaching and Non-teaching on teacher's day.