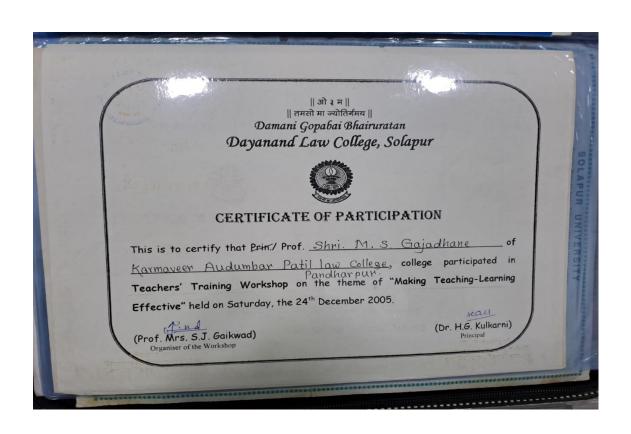

# PROF. DURGA NAIK

MU\* 3 AI NO 092.

### NALANDA LAW COLLEGE

(Affiliated To University of Mumbai) (REGD. NO. BPT ACT F - 712 SOLAPUR)

Plot No. 2, RSC 34, Gorai-II, Borivali (West), Mumbai - 400 091.

■ Email : nalandalawcollege172@gmail.com ■ Tel.: 022-2867 3210, 2868 8184

■ Website : nalandalawcollege.in ■ Mobile: 7304180489

Certificate of Appreciation received from Principal of Tiwari Law College for being appointed as moderator