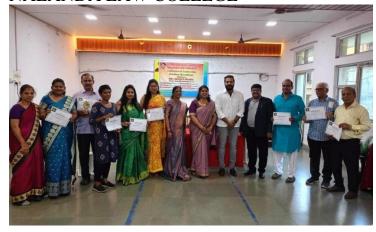

Best Teacher Award From Nalanda Law College to Prof. Swapna Shah & Prof. Nalanda Badekar