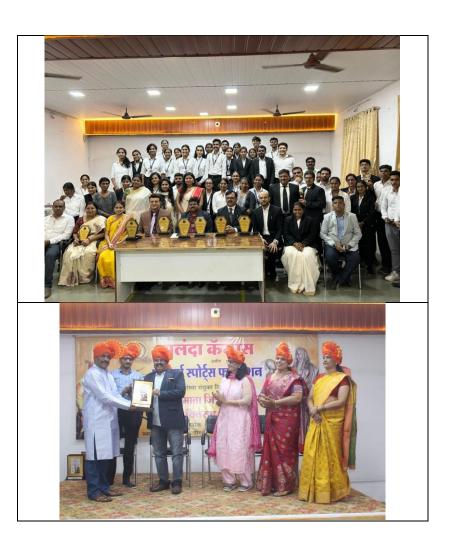

# TOKEN OF APPRECIATION PRESENTED TO MILIND GJDHANE BY SPENCER'S SPORTS FOUNDATION

(Affiliated To University of Mumbai) (REGD. NO. BPT ACT F - 712 SOLAPUR)

Plot No. 2, RSC 34, Gorai-II, Borivali (West), Mumbai - 400 091.

• Website : nalandalawcollege.in • Mobile: 7304180489

JIJAMATA PURASKAR FROM SPENCER'S SPORTS FOUNDATION TO SMT KALPANA GAIKWAD

(Affiliated To University of Mumbai) (REGD. NO. BPT ACT F - 712 SOLAPUR)

Plot No. 2, RSC 34, Gorai-II, Borivali (West), Mumbai - 400 091.

# JIJAMATA PURASKAR FROM SPENCER'S SPORTS FOUNDATION TO STAFF OF NALANDA LAW COLLEGE

(Affiliated To University of Mumbai) (REGD. NO. BPT ACT F - 712 SOLAPUR)

Plot No. 2, RSC 34, Gorai-II, Borivali (West), Mumbai - 400 091.