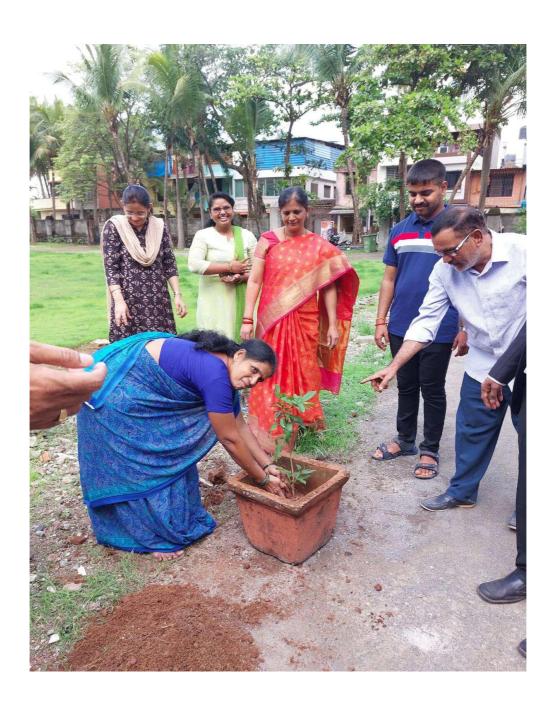

# NALANDA LAW COLLEGE

(Affiliated To University of Mumbai) (REGD. NO. BPT ACT F - 712 SOLAPUR)

Plot No. 2, RSC 34, Gorai-II, Borivali (West), Mumbai - 400 091.

TREE PLANTATION Webste Relational awcollege.in • Mobile: 7304180489