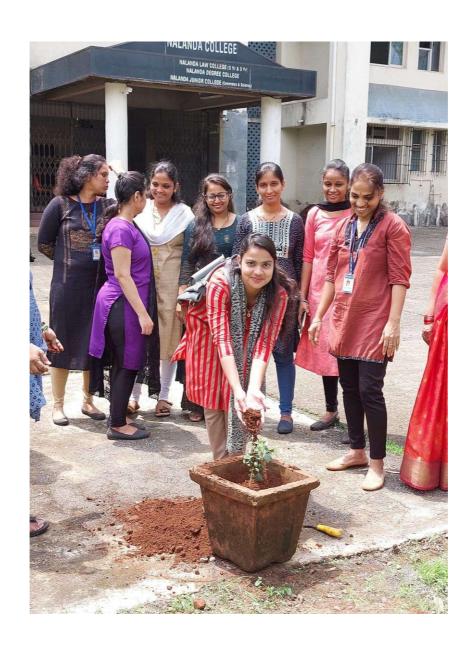

# NALANDA LAW COLLEGE

(Affiliated To University of Mumbai) (REGD. NO. BPT ACT F - 712 SOLAPUR)

Plot No. 2, RSC 34, Gorai-II, Borivali (West), Mumbai - 400 091.

TREE PLANTATION Webste Relational awcollege.in • Mobile: 7304180489