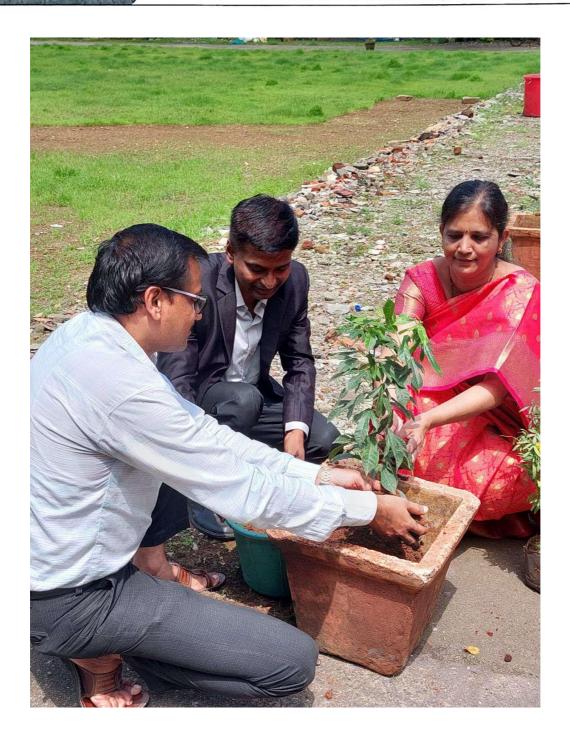

# NALANDA LAW COLLEGE

(Affiliated To University of Mumbai) (REGD. NO. BPT ACT F - 712 SOLAPUR)

Plot No. 2, RSC 34, Gorai-II, Borivali (West), Mumbai - 400 091.

TREE PLANTATION Webste Relational awcollege.in • Mobile: 7304180489