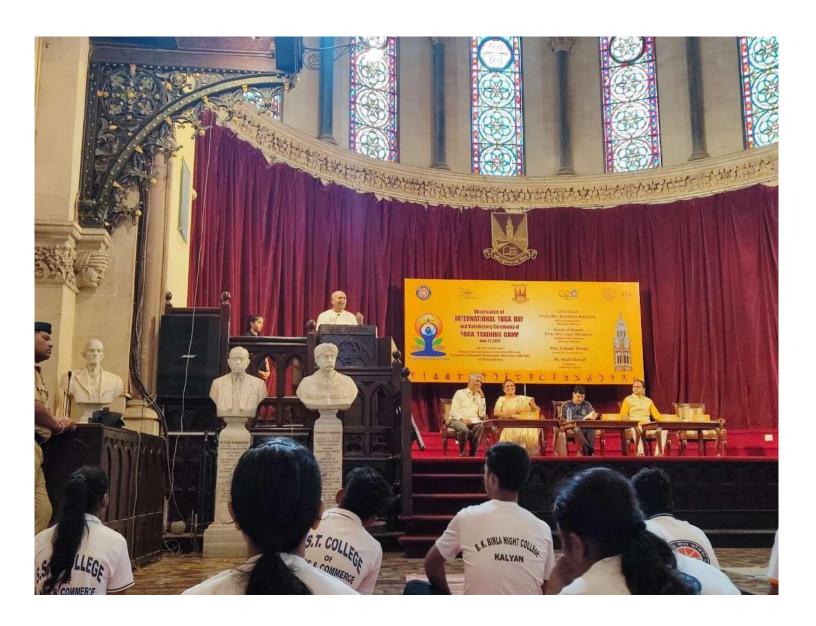

# NALANDA LAW COLLEGE

(Affiliated To University of Mumbai) (REGD. NO. BPT ACT F - 712 SOLAPUR)

Plot No. 2, RSC 34, Gorai-II, Borivali (West), Mumbai - 400 091.

TREE PLANTATION Webste Relational awcollege.in • Mobile: 7304180489