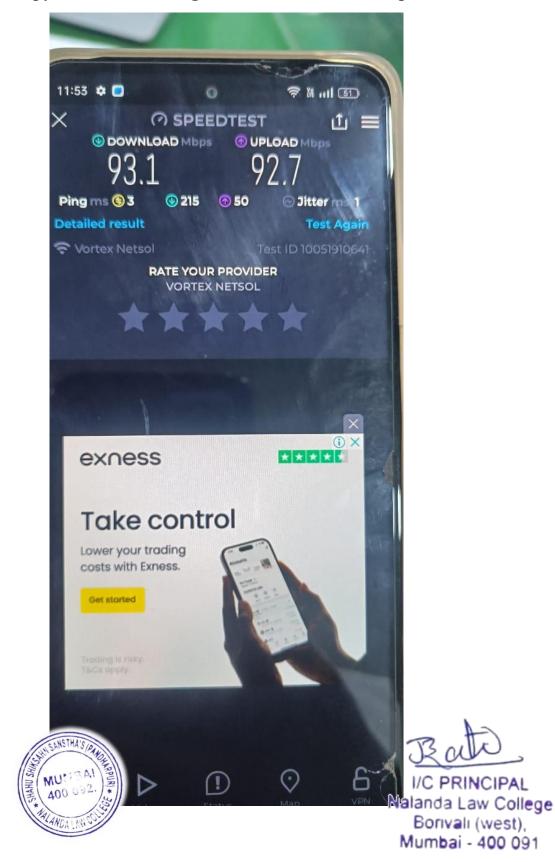

# Bandwidth of Internet connection in the Institution

(Affiliated To University of Mumbai) (REGD. NO. BPT ACT F - 712 SOLAPUR)

NAME OF TAXABLE PARTY OF TAXABLE PARTY.

Plot No. 2, RSC 34, Gorai-II, Borivali (West), Mumbai - 400 091. ● Email : nalandalawcollege172@gmail.com ● Tel.: 022-2867 3210, 2868 8184 ● Website : nalandalawcollege.in ● Mobile: 7304180489

# 4.3.3 Bandwidth of Internet connection in the Institution

#### 4.3.3. Bandwidth of internet connection in the institution

Answer: 100 mbps

I/C PRINCIPAL Nalanda Law College Borivali (west), Mumbai - 400 091

Bills and e-copy of document of agreement with the service provider