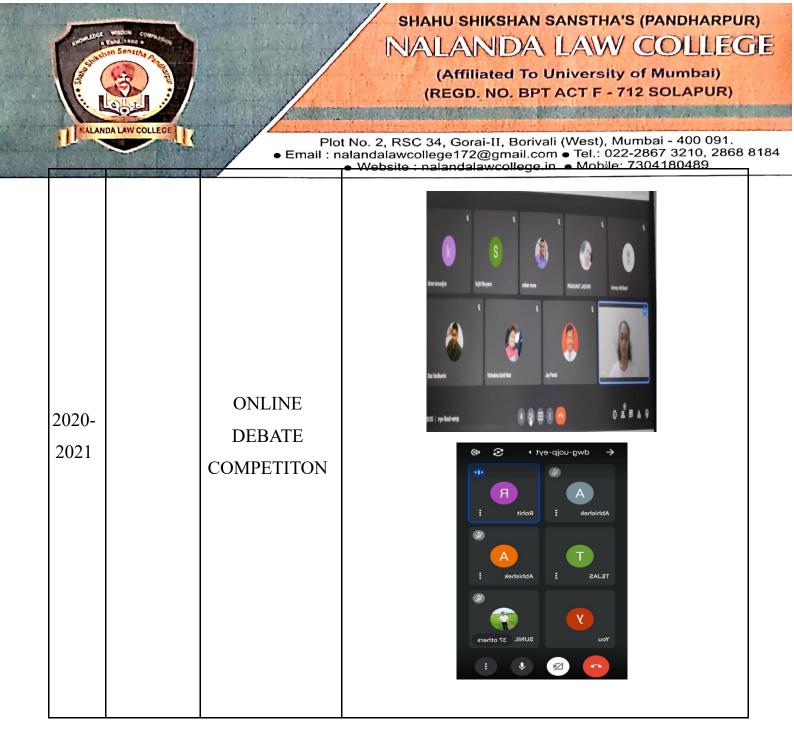

| a the stop when the |                                   | <b>ACTIVITIES HAS</b>      | 5  |
|---------------------|-----------------------------------|----------------------------|----|
|                     |                                   | BEEN                       |    |
|                     |                                   | CONDUCTED                  |    |
| 2021-               | 7 <sup>TH</sup> OCTOBER<br>2022   | MOOT COURT<br>COMPETITION  | 39 |
| 22                  | 3 <sup>RD</sup> NOVEMBER<br>2022  | INTRA CLIENT<br>COUNSELING | 14 |
|                     | 27 <sup>TH</sup> FEBRUARY<br>2023 | CHESS<br>COMPETITION       | 6  |
| 2022-               | 27 <sup>TH</sup> FEBRUARY<br>2023 | CARROM                     | 16 |
| 23                  | 1 <sup>ST</sup> MARCH 2023        | CRICKET                    | 24 |
|                     | 1 <sup>ST</sup> MARCH 2023        | BADMINTON                  | 38 |
|                     |                                   |                            |    |
|                     |                                   |                            |    |