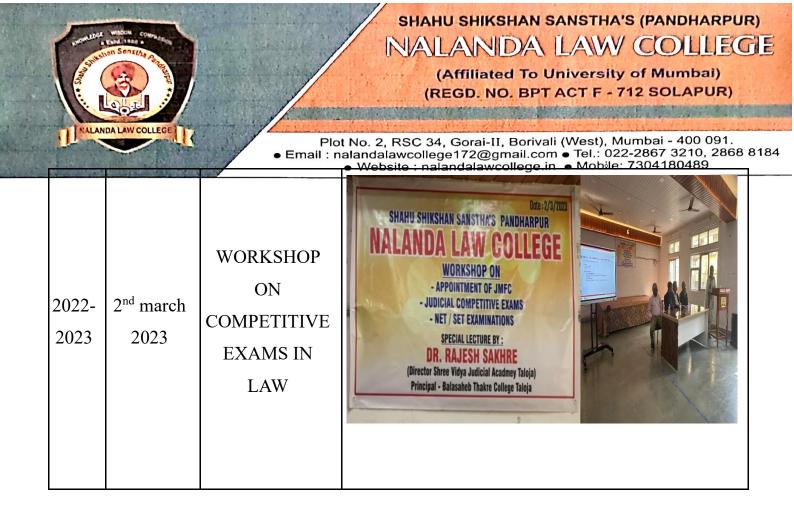

#### Table showing details of Event/competition with schedule

| Year        | Date of Event /<br>Competition        | Name of the Event /<br>Competition        | No. of Student<br>Participant |  |
|-------------|---------------------------------------|-------------------------------------------|-------------------------------|--|
|             | 10 <sup>TH</sup> AUGUST<br>2019       | TRADITIONAL<br>DAY                        | 47                            |  |
| 2018-<br>19 | 11 <sup>th</sup><br>SEPTEMBER<br>2019 | TUG OF WAR                                | 24                            |  |
|             | 13 <sup>th</sup><br>SEPTEMBER<br>2019 | CHESS<br>COMPETITION                      | 8                             |  |
| 2019-       |                                       | DUE TO COVID<br>NO SPORTS AND<br>CULTURAL |                               |  |
| 20          |                                       | ACTIVITIES HAS<br>BEEN<br>CONDUCTED       | 0                             |  |
| 2020-<br>21 |                                       | DUE TO COVID<br>NO SPORTS AND<br>CULTURAL | 0                             |  |

| a the stop when the |                                   | <b>ACTIVITIES HAS</b>      | 5  |
|---------------------|-----------------------------------|----------------------------|----|
|                     |                                   | BEEN                       |    |
|                     |                                   | CONDUCTED                  |    |
| 2021-               | 7 <sup>TH</sup> OCTOBER<br>2022   | MOOT COURT<br>COMPETITION  | 39 |
| 22                  | 3 <sup>RD</sup> NOVEMBER<br>2022  | INTRA CLIENT<br>COUNSELING | 14 |
|                     | 27 <sup>TH</sup> FEBRUARY<br>2023 | CHESS<br>COMPETITION       | 6  |
| 2022-               | 27 <sup>TH</sup> FEBRUARY<br>2023 | CARROM                     | 16 |
| 23                  | 1 <sup>ST</sup> MARCH 2023        | CRICKET                    | 24 |
|                     | 1 <sup>ST</sup> MARCH 2023        | BADMINTON                  | 38 |
|                     |                                   |                            |    |
|                     |                                   |                            |    |