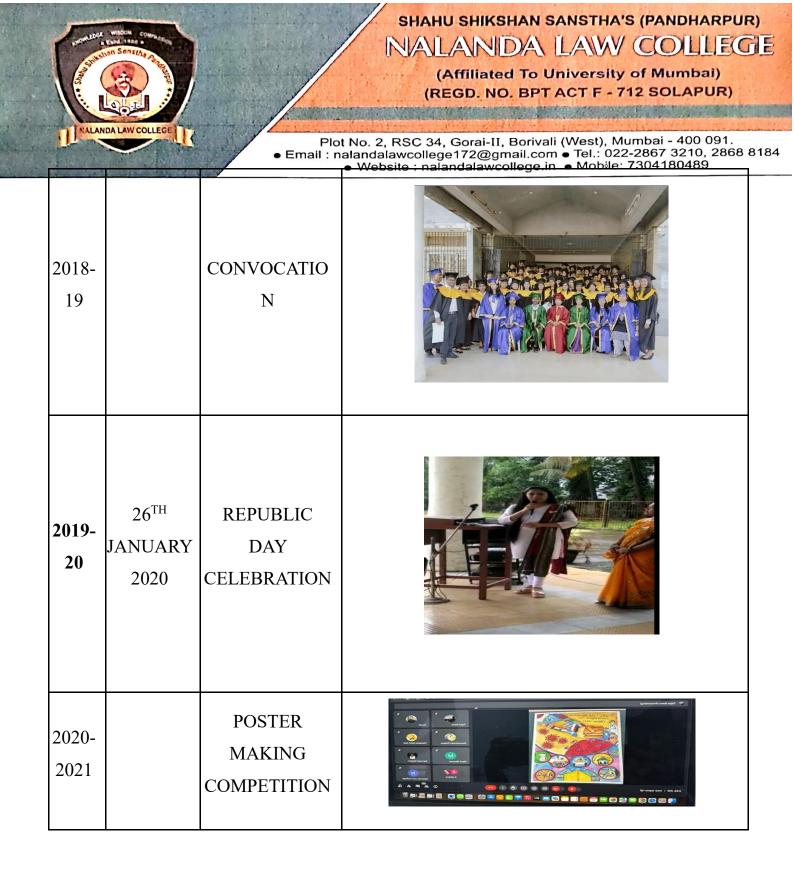

#### Table showing details of Event/competition with schedule

| Year        | Date of Event /<br>Competition        | Name of the Event /<br>Competition        | No. of Student<br>Participant |  |
|-------------|---------------------------------------|-------------------------------------------|-------------------------------|--|
|             | 10 <sup>TH</sup> AUGUST<br>2019       | TRADITIONAL<br>DAY                        | 47                            |  |
| 2018-<br>19 | 11 <sup>th</sup><br>SEPTEMBER<br>2019 | TUG OF WAR                                | 24                            |  |
|             | 13 <sup>th</sup><br>SEPTEMBER<br>2019 | CHESS<br>COMPETITION                      | 8                             |  |
| 2019-       |                                       | DUE TO COVID<br>NO SPORTS AND<br>CULTURAL |                               |  |
| 20          |                                       | ACTIVITIES HAS<br>BEEN<br>CONDUCTED       | 0                             |  |
| 2020-<br>21 |                                       | DUE TO COVID<br>NO SPORTS AND<br>CULTURAL | 0                             |  |