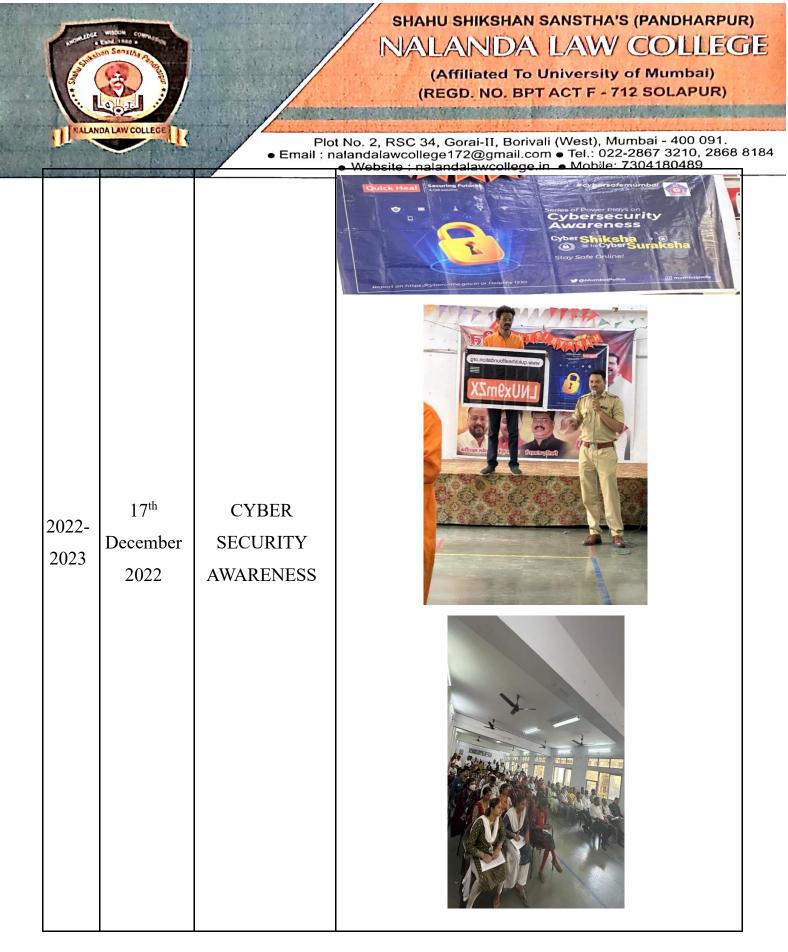

|          |
| 23            | 2022                        | COMPETITION                                |          |



Rate





(Affiliated To University of Mumbai) (REGD. NO. BPT ACT F - 712 SOLAPUR)

A MARTINE MARTINE AND A COMPANY AND A COMPANY

Plot No. 2, RSC 34, Gorai-II, Borivali (West), Mumbai - 400 091. ● Email : nalandalawcollege172@gmail.com ● Tel.: 022-2867 3210, 2868 8184 ■ Website : nalandalawcollege.in ● Mobile: 7304180489



| 2022        | $3^{rd}$ | ESSAY       |
|-------------|----------|-------------|
| 2022-<br>23 | December | WRITING     |
| 25          | 2022     | COMPETITION |
|             |          |             |
|             |          |             |
|             |          |             |
|             |          |             |















| Constanting of the second seco | AN SOREAL AND SOLE OF | Plo<br>• Email : n        | SHAHU SHIKSHAN SANSTHA'S (PANDHARPUR)<br>NALANDA LAW COLLEGE<br>(Affiliated To University of Mumbai)<br>(REGD. NO. BPT ACT F - 712 SOLAPUR)<br>t No. 2, RSC 34, Gorai-II, Borivali (West), Mumbai - 400 091.<br>alandalawcollege172@gmail.com • Tel.: 022-2867 3210, 2868 8184 |
|-------------------------------------------------------------------------------------------------------------------------------------------------------------------------------------------------------------------------------------------------------------------------------------------------------------------------------------------------------------------------------------------------------------------------------------------