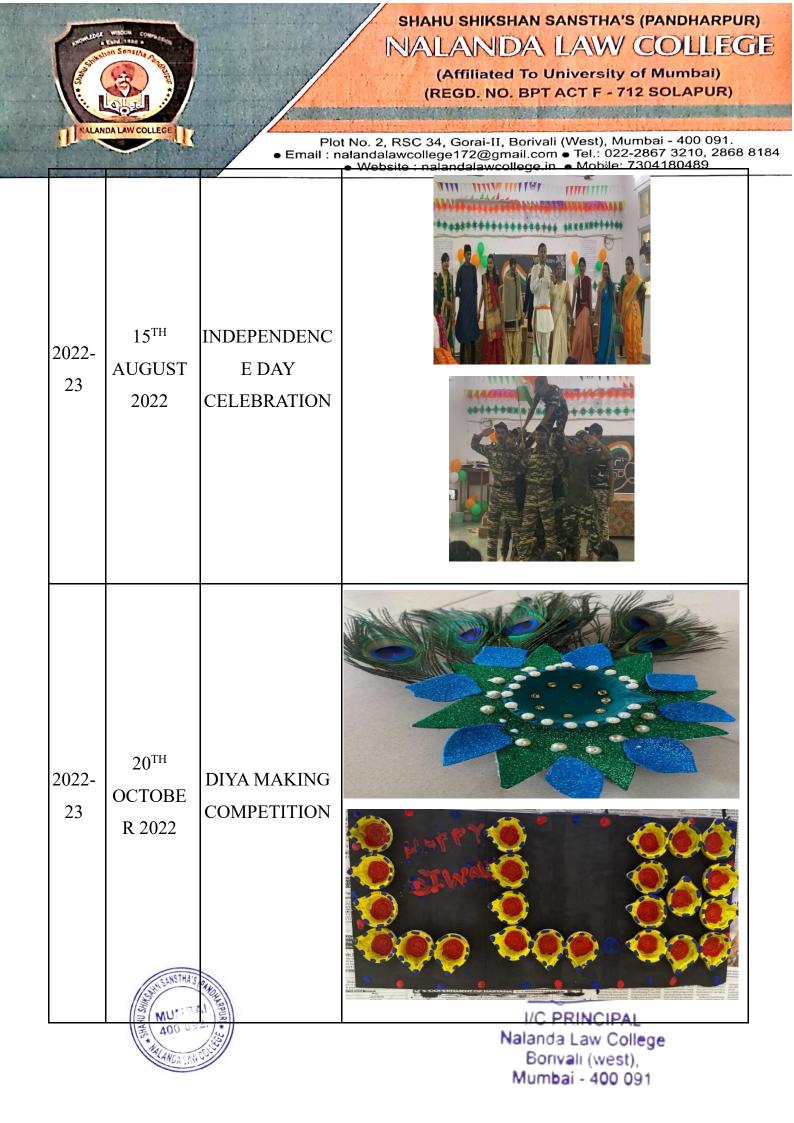

| 2022-<br>23 | 15 <sup>TH</sup><br>AUGUST<br>2023 | INDEPENDENC<br>E DAY<br>CELEBRATTIO<br>N |  |
|-------------|------------------------------------|------------------------------------------|--|
|-------------|------------------------------------|------------------------------------------|--|