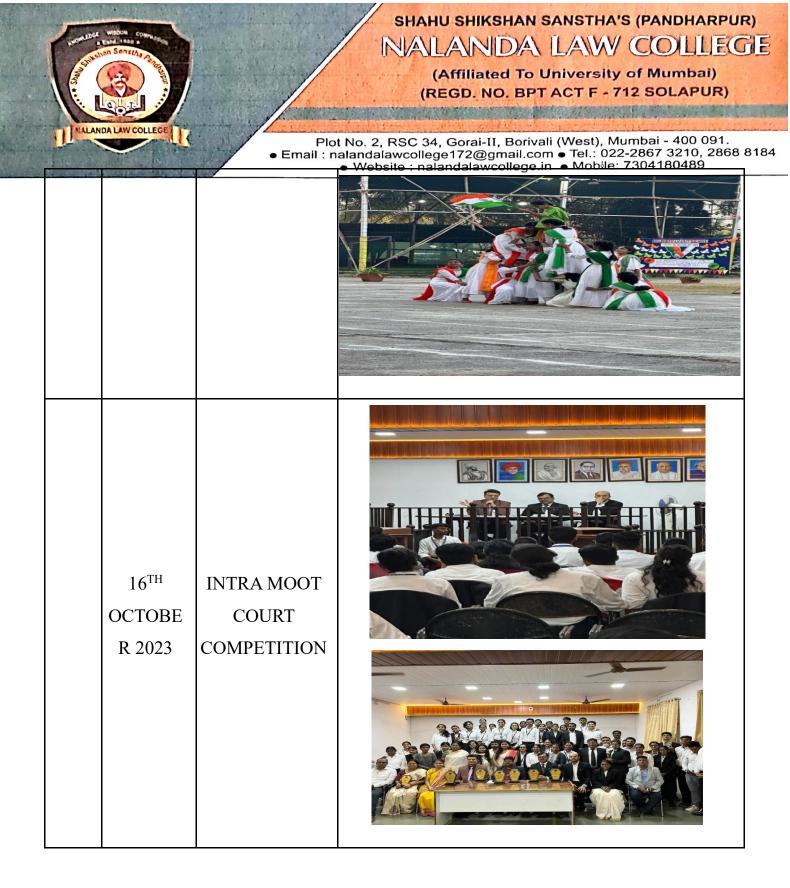

| 2022-<br>23 | 15 <sup>TH</sup><br>AUGUST<br>2023 | INDEPENDENC<br>E DAY<br>CELEBRATTIO<br>N |  |
|-------------|------------------------------------|------------------------------------------|--|
|-------------|------------------------------------|------------------------------------------|--|