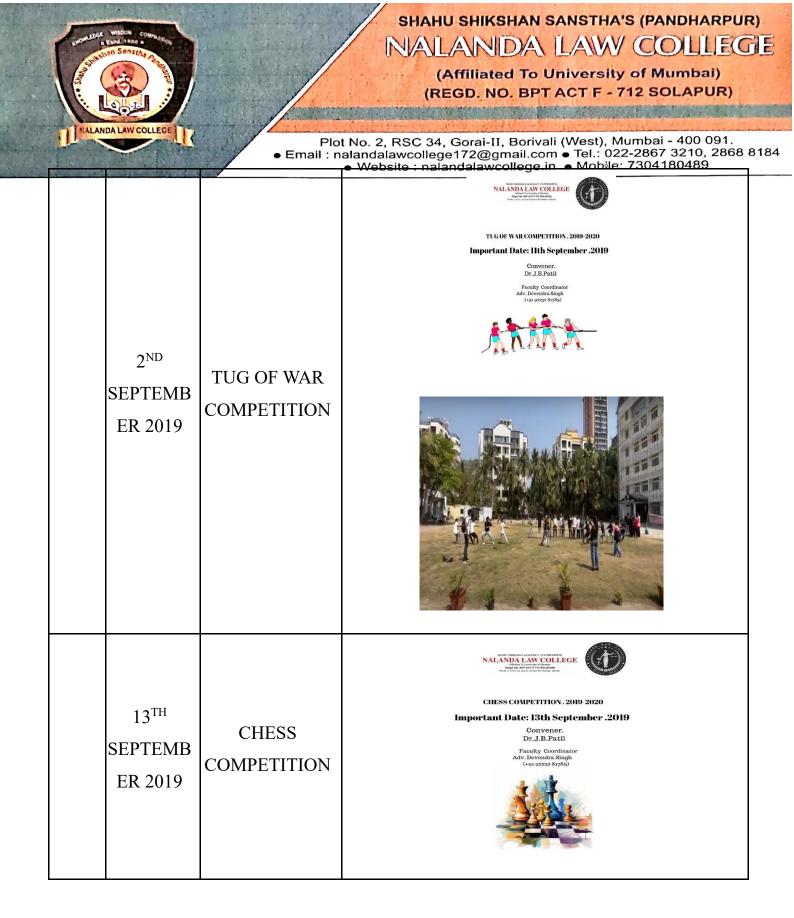

#### Table showing details of Event/competition with schedule

| Year        | Date of Event /<br>Competition        | Name of the Event /<br>Competition        | No. of Student<br>Participant |  |
|-------------|---------------------------------------|-------------------------------------------|-------------------------------|--|
|             | 10 <sup>TH</sup> AUGUST<br>2019       | TRADITIONAL<br>DAY                        | 47                            |  |
| 2018-<br>19 | 11 <sup>th</sup><br>SEPTEMBER<br>2019 | TUG OF WAR                                | 24                            |  |
|             | 13 <sup>th</sup><br>SEPTEMBER<br>2019 | CHESS<br>COMPETITION                      | 8                             |  |
| 2019-       |                                       | DUE TO COVID<br>NO SPORTS AND<br>CULTURAL |                               |  |
| 20          |                                       | ACTIVITIES HAS<br>BEEN<br>CONDUCTED       | 0                             |  |
| 2020-<br>21 |                                       | DUE TO COVID<br>NO SPORTS AND<br>CULTURAL | 0                             |  |