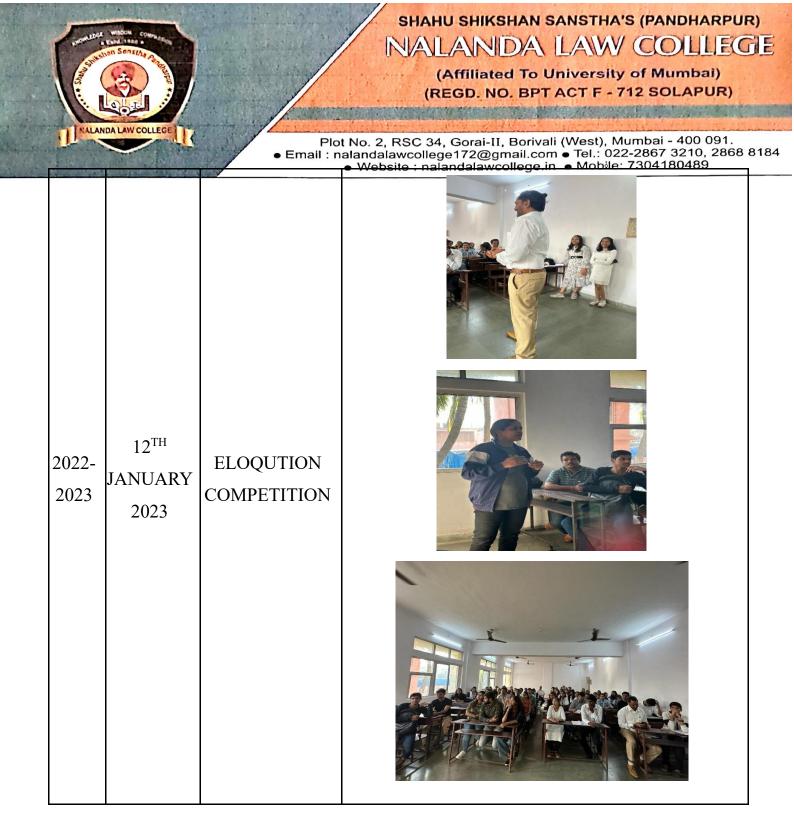

| 2022        | $3^{rd}$ | ESSAY       |
|-------------|----------|-------------|
| 2022-<br>23 | December | WRITING     |
| 25          | 2022     | COMPETITION |
|             |          |             |
|             |          |             |
|             |          |             |
|             |          |             |