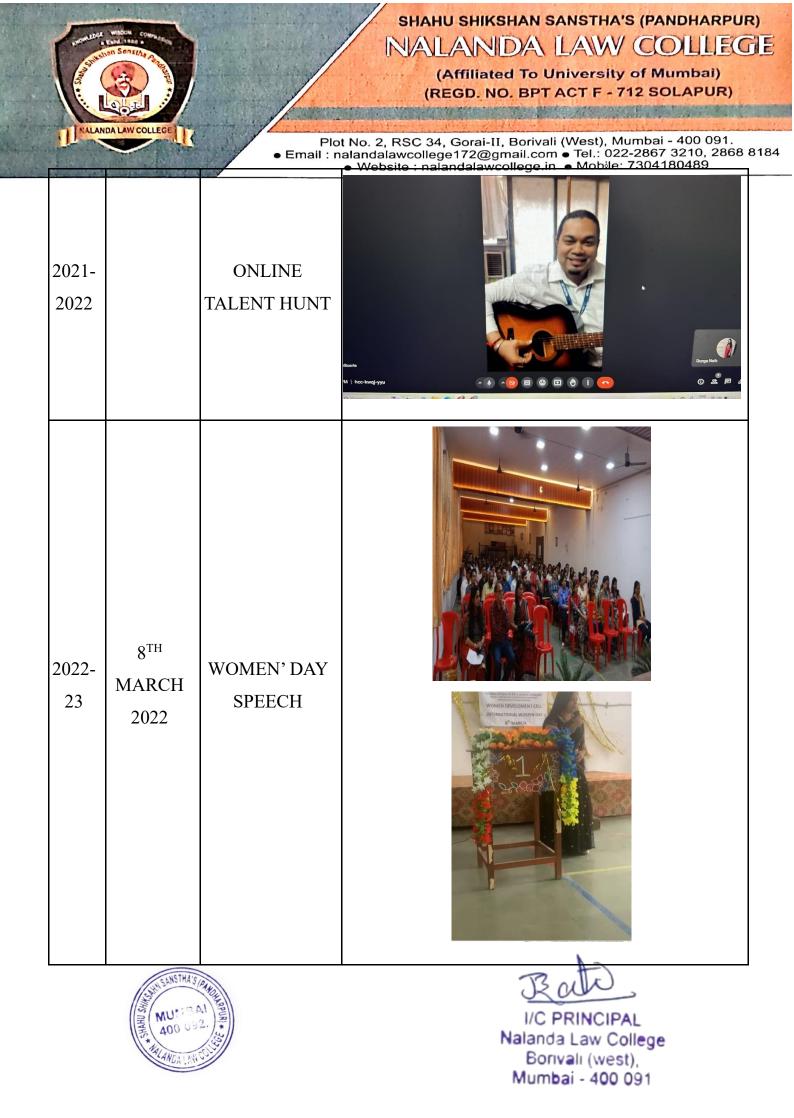

| 2022        | $3^{rd}$ | ESSAY       |
|-------------|----------|-------------|
| 2022-<br>23 | December | WRITING     |
| 25          | 2022     | COMPETITION |
|             |          |             |
|             |          |             |
|             |          |             |
|             |          |             |