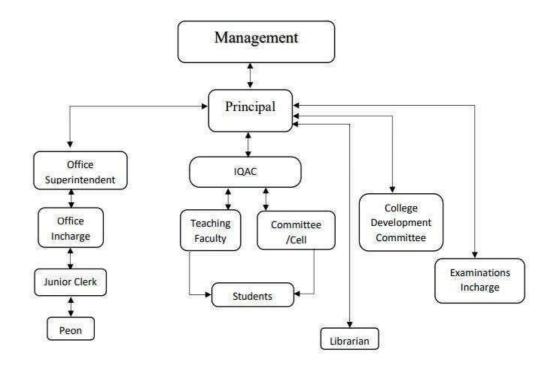

#### 2. Principal's Management Hierarchy

(Affiliated To University of Mumbai) (REGD. NO. BPT ACT F - 712 SOLAPUR)

Plot No. 2, RSC 34, Gorai-II, Borivali (West), Mumbai - 400 091.

• Email : nalandalawcollege172@gmail.com • Tel.: 022-2867 3210, 2868 8184

- 1. <u>Decentralisation Management in Nalanda Law College</u> In this hierarchythe powers are decentralised. The decentralisation starts astrust's management body; organogram; principal's management hierarchy; college development committee; internal quality assurance cell and various committees in various college.
  - a. <u>Importance of decentralised management-</u> It allows the lower management to be more actively involved in this college administration, it ensures the growth of academics and administration of college qualitatively as well as quantitatively.
    - Trust Management is peer time with higher power
      Organogram shows the decentralisation of power- leadership in trustmanagement
  - b. <u>Principal's Management Hierarchy</u>- Trust's Management is mainly for all educational institutes under the governance of trust, principal's management is directed by guidelines of management. Principal is head of institution, he actually executes the qualitative and quantitative leadership and confer power, decentralise the powers to CDC, IQAC and all other committees for decentralisation of administration.