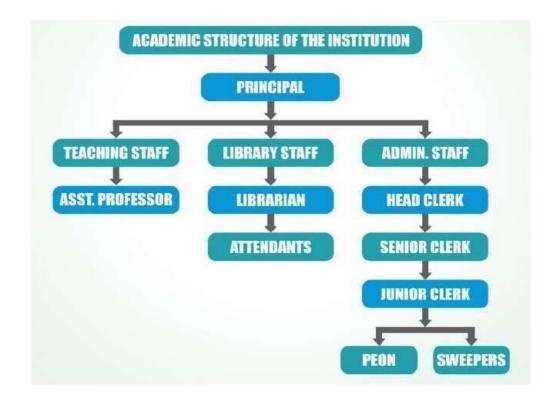

#### 2. Organogram

(Affiliated To University of Mumbai) (REGD. NO. BPT ACT F - 712 SOLAPUR)

**新启设区的基础的现在分词的积极**量

Plot No. 2, RSC 34, Gorai-II, Borivali (West), Mumbai - 400 091.

• Email : nalandalawcollege172@gmail.com • Tel.: 022-2867 3210, 2868 8184

- 1. <u>Decentralisation Management in Nalanda Law College</u> In this hierarchythe powers are decentralised. The decentralisation starts astrust's management body; organogram; principal's management hierarchy; college development committee; internal quality assurance cell and various committees in various college.
  - a. <u>Importance of decentralised management-</u> It allows the lower management to be more actively involved in this college administration, it ensures the growth of academics and administration of college qualitatively as well as quantitatively.
    - Trust Management is peer time with higher power
      Organogram shows the decentralisation of power- leadership in trustmanagement
  - b. <u>Principal's Management Hierarchy</u>- Trust's Management is mainly for all educational institutes under the governance of trust, principal's management is directed by guidelines of management. Principal is head of institution, he actually executes the qualitative and quantitative leadership and confer power, decentralise the powers to CDC, IQAC and all other committees for decentralisation of administration.