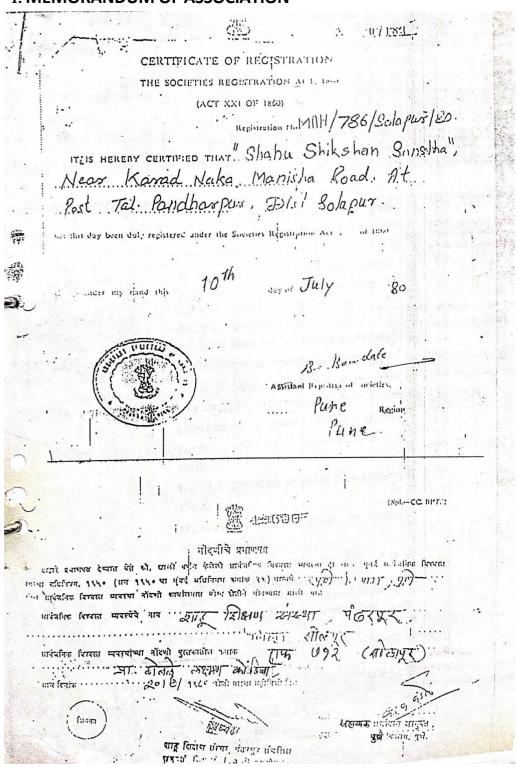

a. Admission<br>Committee          | a. Library<br>Committee  |
| Principal's management hierarchy | b. Redressal<br>Committee          | b. Students<br>Council   |
| CDC-Formation                    | c. Examination<br>Committee        | c. Research<br>Committee |
| IQAC Formation                   | d. Extension Activity<br>Committee | d. NSS                   |
| Committees in College            |                                    | e. WDC                   |





## NALANDA LAW COLLEGE

(Affiliated To University of Mumbai) (REGD. NO. BPT ACT F - 712 SOLAPUR)

Plot No. 2, RSC 34, Gorai-II, Borivali (West), Mumbai - 400 091. ■ Email : nalandalawcollege172@gmail.com ■ Tel.: 022-2867 3210, 2868 8184 ■ Website : nalandalawcollege.in ■ Mobile: 7304180489

#### 1. MEMORANDUM OF ASSOCIATION









## NALANDA LAW COLLEGE

(Affiliated To University of Mumbai) (REGD. NO. BPT ACT F - 712 SOLAPUR)

Plot No. 2, RSC 34, Gorai-II, Borivali (West), Mumbai - 400 091.

■ Email : nalandalawcollege172@gmail.com ■ Tel.: 022-2867 3210, 2868 8184

■ Website : nalandalawcollege.in ■ Mobile: 7304180489

#### 2. Organogram







(Affiliated To University of Mumbai) (REGD. NO. BPT ACT F - 712 SOLAPUR)

**新启设区的基础的现在分词的积极**量

Plot No. 2, RSC 34, Gorai-II, Borivali (West), Mumbai - 400 091.

• Email : nalandalawcollege172@gmail.com • Tel.: 022-2867 3210, 2868 8184

• Website : nalandalawcollege.in • Mobile: 7304180489

#### 2. Principal's Management Hierarchy







(Affiliated To University of Mumbai) (REGD. NO. BPT ACT F - 712 SOLAPUR)

Plot No. 2, RSC 34, Gorai-II, Borivali (West), Mumbai - 40