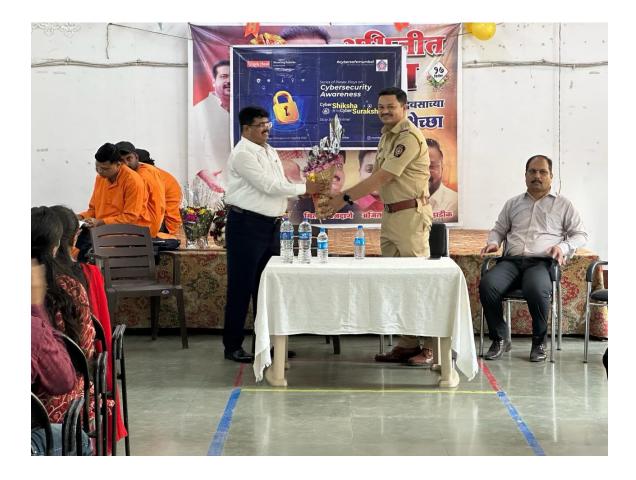

#### 4. World Environment Day.

I/C PRINCIPAL

Nalanda Law College Borivali (west), Mumbai - 400 091

5. Guest Lecture by Adv. Pankaj Bafna on Cyber Security 2022-23

I/C PRINCIPAL Nalanda Law College Borivali (west), Mumbai - 400 091

6. Seminar on New Amended Criminal Laws by Special Public Prosecutor Prakash Salsingikar 2022-23.

I/C PRINCIPAL Nalanda Law College Borivali (west), Mumbai - 400 091

7. Play on Cyber Security Awareness by Police Department.