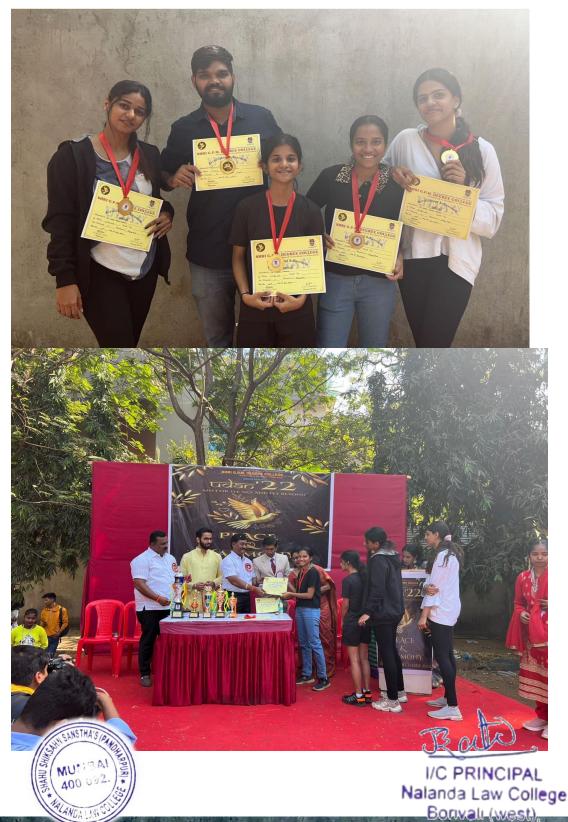

## SPORTS EVENTS WON AT SHRI.G.P.M DEGREE COLLEGE BY STUDENTS OF NALANDA LAW COLLEGE,BORIVALI.

-Mumbai--400 091

(Affiliated To University of Mumbai) (REGD. NO. BPT ACT F - 712 SOLAPUR)

Plot No. 2, RSC 34, Gorai-II, Borivali (West), Mumbai - 400 091. • Email : nalandalawcollege172@gmail.com • Tel.: 022-2867 3210, 2868 8184 • Website : nalandalawcollege.in • Mobile: 7304180489