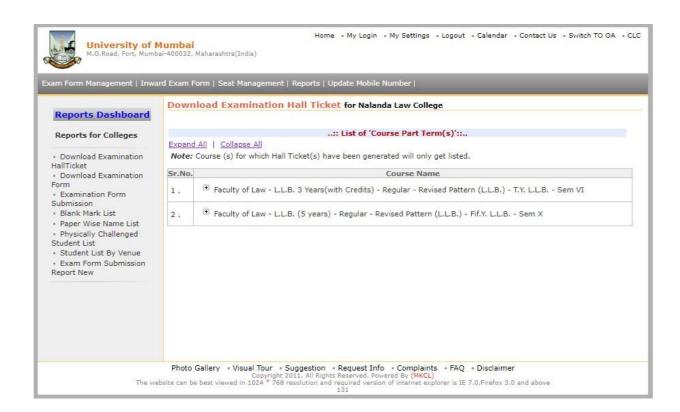

|
| The we                             | Photo Gallery • Visual Tour • Suggestion • Request Info • Complaints • FAQ • Disclaimer  Copyright 2011. All Rights Reserved. Powered By (MKCL)  besite can be best viewed in 1024 * 768 resolution and required version of internet explorer is IE 7.0, Firefox 3.0 and above 129 |





# NALANDA LAW COLLEGE

(Affiliated To University of Mumbai) (REGD. NO. BPT ACT F - 712 SOLAPUR)

Plot No. 2, RSC 34, Gorai-II, Borivali (West), Mumbai - 400 091. ● Email : nalandalawcollege172@gmail.com ● Tel.: 022-2867 3210, 2868 8184 ● Website : nalandalawcollege.in ● Mobile: 7304180489

器位数处理的证据 西西州南部城市 对外国际利用和阿尔利

#### University of Mumbai Online Hall Ticket Generation Page







# NALANDA LAW COLLEGE

(Affiliated To University of Mumbai) (REGD. NO. BPT ACT F - 712 SOLAPUR)

**发展的自然,然后被持续发展的** 

Plot No. 2, RSC 34, Gorai-II, Borivali (West), Mumbai - 400 091.

• Email : nalandalawcollege172@gmail.com • Tel.: 022-2867 3210, 2868 8184

• Website : nalandalawcollege.in • Mobile: 7304180489

#### **Online Marks Entry**

| sults                                        |                                                                                                                                                                                                                                                                                                                                                                             |
|-----------------------------------