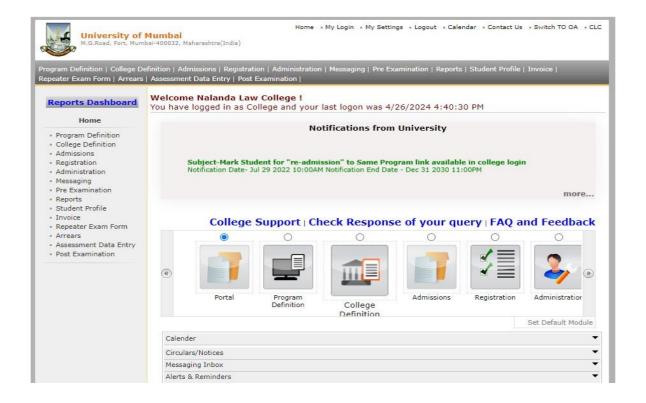

alandalawcollege.in ■ Mobile: 7304180489

6.2.3

Implementation of e-Governance in areas of operation



(Affiliated To University of Mumbai) (REGD. NO. BPT ACT F - 712 SOLAPUR)

Plot No. 2, RSC 34, Gorai-II, Borivali (West), Mumbai - 400 091.

■ Email : nalandalawcollege172@gmail.com ■ Tel.: 022-2867 3210, 2868 8184

■ Website : nalandalawcollege.in ■ Mobile: 7304180489

#### **College Login Portal University of Mumbai**







# NALANDA LAW COLLEGE

(Affiliated To University of Mumbai) (REGD. NO. BPT ACT F - 712 SOLAPUR)

Plot No. 2, RSC 34, Gorai-II, Borivali (West), Mumbai - 400 091.

■ Email : nalandalawcollege172@gmail.com ■ Tel.: 022-2867 3210, 2868 8184

■ Website : nalandalawcollege.in ■ Mobile: 7304180489

器位数处理的证据 西西州南部城市 对外国际利用和阿尔利

#### College DU Portal University of Mumbai







## NALANDA LAW COLLEGE

(Affiliated To University of Mumbai) (REGD. NO. BPT ACT F - 712 SOLAPUR)

化的自己 医多种抗原治经验的现代形式

Plot No. 2, RSC 34, Gorai-II, Borivali (West), Mumbai - 400 091.

■ Email : nalandalawcollege172@gmail.com ■ Tel.: 022-2867 3210, 2868 8184

■ Website : nalandalawcollege.in ■ Mobile: 7304180489

#### College student fees paid mandate invoice details on

#### University of Mumbai Portal



Home \* My Login \* My Settings \* Logout \* Calendar \* Contact Us \* Switch TO OA \* CLC

fake Invoice Payment | Confirm/Print Mandate | Cancel Invoice | Generate Exam Fee Invoices | Reports | Generate Invoices | Change Fee Category |

#### **Reports Dashboard**

#### Invoice

- Make Invoice Payment
- Confirm/Print Mandate
- Cancel Invoice
- Generate Exam Fee
  Invoices
- Reports