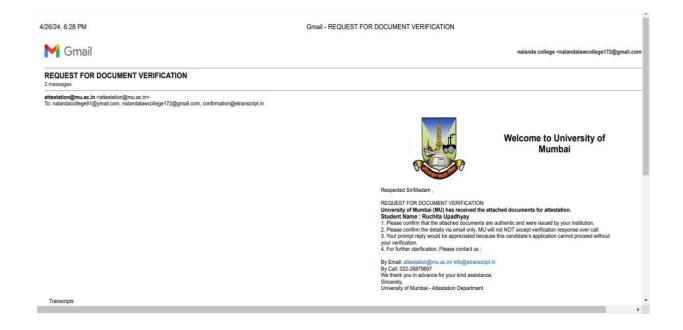

#### Online Document Verification Portal

University of Mumbai

NALANDA LAW COLLEGE
(Affiliated To University of Mumbai)

(REGD. NO. BPT ACT F - 712 SOLAPUR)

Plot No. 2, RSC 34, Gorai-II, Borivali (West), Mumbai - 400 091.

#### Online Verification of student documents