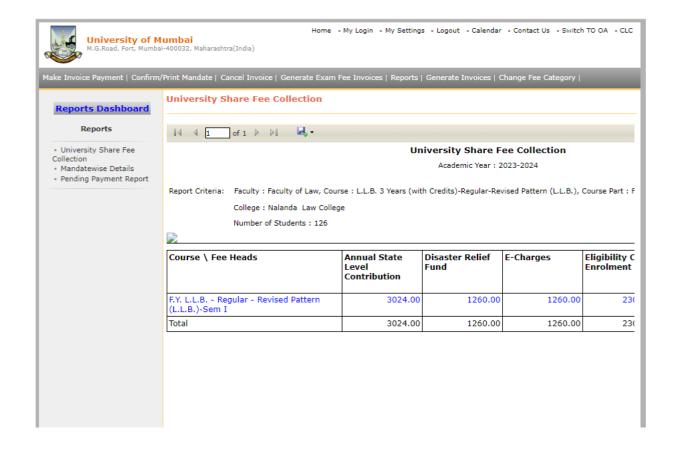

|
| 11     | 16418128443 | 1                | Nov 30 2023<br>11:46AM     | Print                    | Confirmed          | Reconciled     | 2192.00           |
| 12     | 16418134166 | 2                | Mar 30 2024<br>12:04PM     | Print                    | Confirmed          | Reconciled     | 6857.00           |
|        |             |                  | Apr 8 2024                 |                          |                    |                |                   |





(Affiliated To University of Mumbai) (REGD. NO. BPT ACT F - 712 SOLAPUR)

Plot No. 2, RSC 34, Gorai-II, Borivali (West), Mumbai - 400 091.

• Email : nalandalawcollege172@gmail.com • Tel.: 022-2867 3210, 2868 8184

• Website : nalandalawcollege.in • Mobile: 7304180489

#### University of Mumbai Share Fees collection







# NALANDA LAW COLLEGE

(Affiliated To University of Mumbai) (REGD. NO. BPT ACT F - 712 SOLAPUR)

化数据的 医圆头 植物原理学 医原外侧侧侧侧侧

Plot No. 2, RSC 34, Gorai-II, Borivali (West), Mumbai - 400 091.

■ Email : nalandalawcollege172@gmail.com ■ Tel.: 022-2867 3210, 2868 8184

■ Website : nalandalawcollege.in ■ Mobile: 7304180489

#### University of Mumbai Eligibility Status Report

| nt Engionity-Enrolment Form                                                                            | Pending I                     | Eligibility Forms   Repor                                   | ts   Course C                | hange Request   Subm | it to Registration        | on Schedule