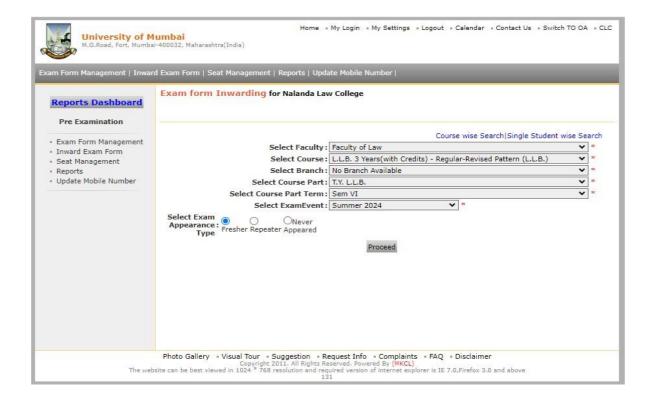

#### **Exam Form Inward**

| University of M.G.Road, Fort, Mumb | Home • My Login • My Settings • Logout • Calendar • Contact Us • Switch TO OA • CLC  ii-40032, Maharashtra(India)                                                                                                                                                                  |
|------------------------------------|------------------------------------------------------------------------------------------------------------------------------------------------------------------------------------------------------------------------------------------------------------------------------------|
| xam Form Management   Inwa         | rd Exam Form   Seat Management   Reports   Update Mobile Number    Inward Exam Form                                                                                                                                                                                                |
| Reports Dashboard                  |                                                                                                                                                                                                                                                                                    |
| Inward Exam Form                   |                                                                                                                                                                                                                                                                                    |
| - Invard                           |                                                                                                                                                                                                                                                                                    |
|                                    |                                                                                                                                                                                                                                                                                    |
|                                    |                                                                                                                                                                                                                                                                                    |
|                                    |                                                                                                                                                                                                                                                                                    |
|                                    |                                                                                                                                                                                                                                                                                    |
|                                    |                                                                                                                                                                                                                                                                                    |
|                                    |                                                                                                                                                                                                                                                                                    |
|                                    |                                                                                                                                                                                                                                                                                    |
| The we                             | Photo Gallery • Visual Tour • Suggestion • Request Info • Complaints • FAQ • Disclaimer  Copyright 2011. All Rights Reserved. Powered By (MKCL)  besite can be best viewed in 1024 * 768 resolution and required version of internet explorer is IE 7.0, Firefox 3.0 and above 129 |