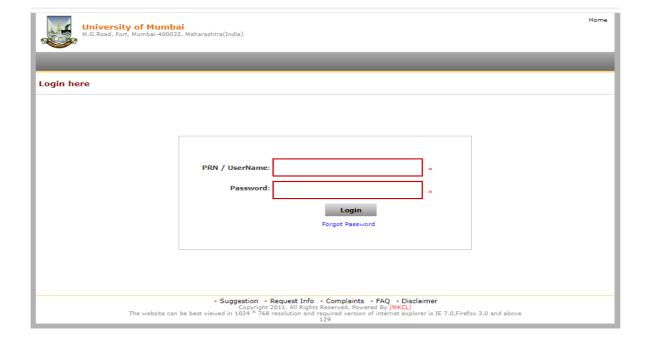

304180489

#### 3 Year and 5 Years online University of Mumbai Application page







(Affiliated To University of Mumbai) (REGD. NO. BPT ACT F - 712 SOLAPUR)

**《新版》的《范围》的《西周的**第四名《西周·斯斯斯斯》

Plot No. 2, RSC 34, Gorai-II, Borivali (West), Mumbai - 400 091.

• Email : nalandalawcollege172@gmail.com • Tel.: 022-2867 3210, 2868 8184

• Website : nalandalawcollege.in • Mobile: 7304180489

#### Online Document Verification Portal





University of Mumbai





NALANDA LAW COLLEGE
(Affiliated To University of Mumbai)

(REGD. NO. BPT ACT F - 712 SOLAPUR)

Plot No. 2, RSC 34, Gorai-II, Borivali (West), Mumbai - 400 091.

■ Email : nalandalawcollege172@gmail.com ■ Tel.: 022-2867 3210, 2868 8184

■ Website : nalandalawcollege.in ■ Mobile: 7304180489

#### University of Mumbai Student Login Portal







# NALANDA LAW COLLEGE

(Affiliated To University of Mumbai) (REGD. NO. BPT ACT F - 712 SOLAPUR)

**化的原则的 医结肠性性衰竭性 同时间围绕的现在** 

Plot No. 2, RSC 34, Gorai-II, Borivali (West), Mumbai - 400 091. ● Email : nalandalawcollege172@gmail.com ● Tel.: 022-2867 3210, 2868 8184 ● Website : nalandalawcollege.in ● Mobile: 7304180489

#### University of Mumbai DU Portal Admission Process







(Affiliated To University of Mumbai) (REGD. NO. BPT ACT F - 712 SOLAPUR)

Plot No. 2, RSC 34, Gorai-II, Borivali (West), Mumbai - 400 091. ● Email : nalandalawcollege172@gmail.com ● Tel.: 022-2867 3210, 2868 8184 ● Website : nalandalawcollege.in ● Mobile: 7304180489

#### University of Mumbai Migration Online Application Portal



## Online Migration Process

For

University of Mumbai

Just Follow The Below S