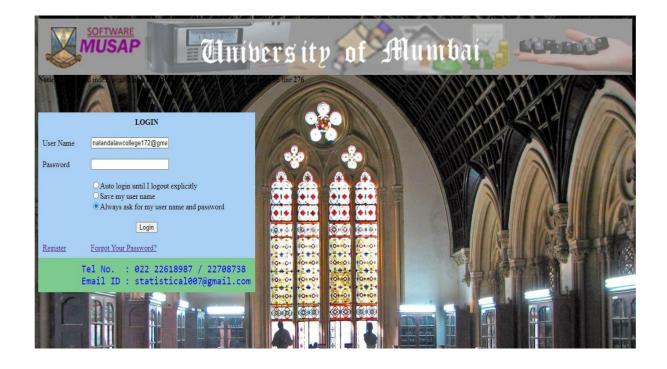

Exam Event: Summer Session 2023   Note: * marked fields are mandatory.  Only the conducted exam events are available for selection. |





# NALANDA LAW COLLEGE

(Affiliated To University of Mumbai) (REGD. NO. BPT ACT F - 712 SOLAPUR)

Plot No. 2, RSC 34, Gorai-II, Borivali (West), Mumbai - 400 091.

■ Email : nalandalawcollege172@gmail.com ■ Tel.: 022-2867 3210, 2868 8184

■ Website : nalandalawcollege.in ■ Mobile: 7304180489

#### University of Mumbai Online Affiliation







# NALANDA LAW COLLEGE

(Affiliated To University of Mumbai)
(REGD. NO. BPT ACT F - 712 SOLAPUR)

Plot No. 2, RSC 34, Gorai-II, Borivali (West), Mumbai - 400 091.

• Email : nalandalawcollege172@gmail.com • Tel.: 022-2867 3210, 2868 8184

• Website : nalandalawcollege.in • Mobile: 7304180489

#### STATISTICAL UNIT







# NALANDA LAW COLLEGE

(Affiliated To University of Mumbai) (REGD. NO. BPT ACT F - 712 SOLAPUR)

Plot No. 2, RSC 34, Gorai-II, Borivali (West), Mumbai - 400 091.

■ Email : nalandalawcollege172@gmail.com ■ Tel.: 022-2867 3210, 2868 8184

■ Website : nalandalawcollege.in ■ Mobile: 7304180489

#### **AISHE**







# NALANDA LAW COLLEGE

(Affiliated To University of Mumbai) (REGD. NO. BPT ACT F - 712 SOLAPUR)

**化的原理性 医神经神经病的** 

Plot No. 2, RSC 34, Gorai-II, Borivali (West), Mumbai - 400 091.

• Email : nalandalawcollege172@gmail.com • Tel.: 022-2867 3210, 2868 8184

• Website : nalandalawcollege.in • Mobile: 7304180489

#### Bio-Metric System







# NALANDA LAW COLLEGE

(Affiliated To University of Mumbai) (REGD. NO. BPT ACT F - 712 SOLAPUR)

**化数据的扩展的 地质型的现在分词的现在分词** 

Plot No. 2,