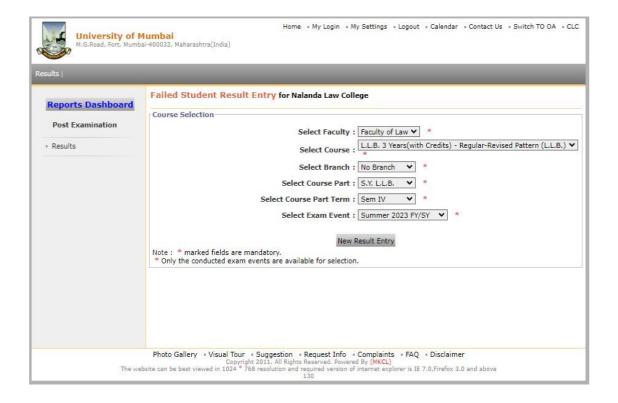

#### **Online Marks Entry**

| sults                                        |                                                                                                                                                                                                                                                                                                                                                                             |
|----------------------------------------------|-----------------------------------------------------------------------------------------------------------------------------------------------------------------------------------------------------------------------------------------------------------------------------------------------------------------------------------------------------------------------------|
| Reports Dashboard  Post Examination  Results | Course Selection  Select Faculty: Faculty of Law   Select Course: L.L.B. 3 Years(with Credits) - Regular-Revised Pattern (L.L.B.)  Select Branch: No Branch   Select Course Part: F.Y. L.L.B.   Select Course Part Term: Sem I   Select Exam Event: Summer Session 2023   Note: * marked fields are mandatory.  Only the conducted exam events are available for selection. |