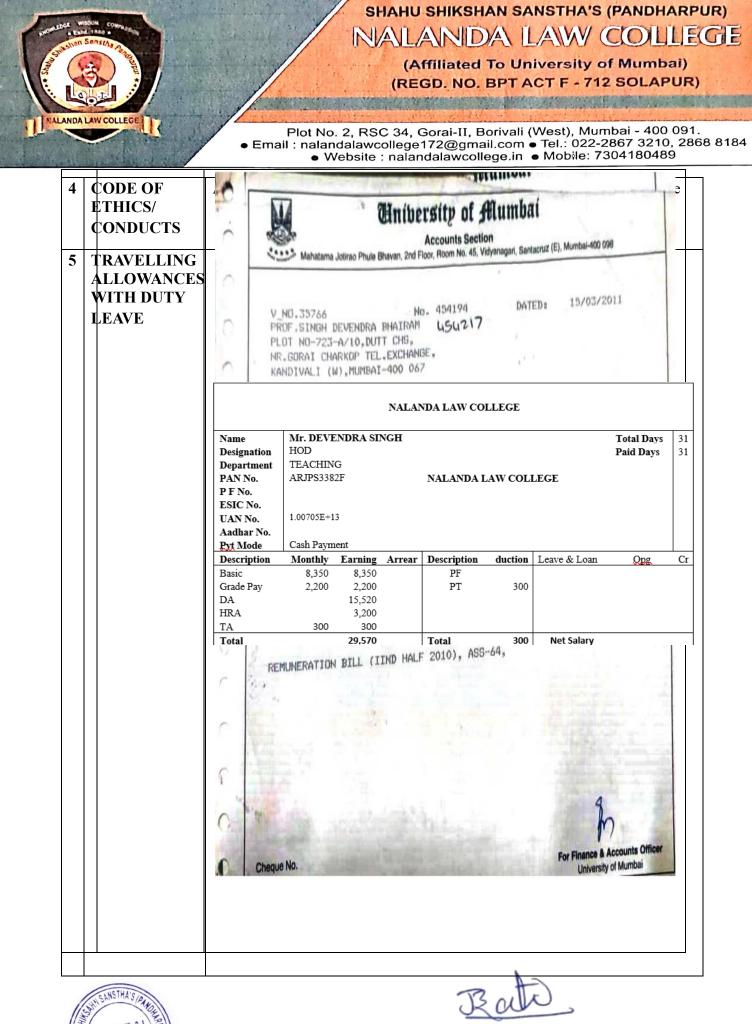

5) <u>Travelling allowances with duty leaves</u> - The management always prioritizes the well-being of its employees. Travel Allowance (TA) is provided to cover expenses that employees incur when traveling for college-related tasks, whether academic or administrative. It assists staff with expenses such as transportation, accommodation, meals, and other incidental costs while they are

#### **Travel Allowances with Duty Leaves:**

Management prioritizes employee welfare by providing travel allowances to cover expenses incurred during college-related travel, facilitating academic and administrative tasks while ensuring staff members' financial comfort.