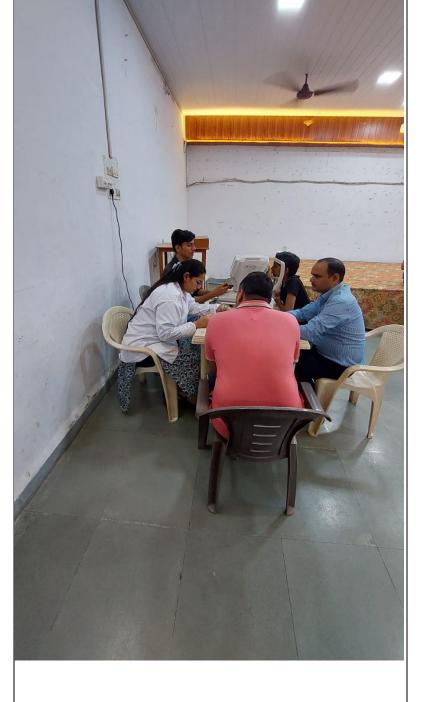

7) <u>Employer Health Check-up Camp</u> - The management arranges health checkup camps for all employees, free of charge. These camps are conducted annually and sometimes semester-wise, with all expenses covered by the management. This initiative ensures that faculty members maintain both physical and mental well-being, contributing to a healthy educational environment.

#### **Employer Health Check-up Camps:**

NSTHA'S

400 092

The management organizes regular health check-up camps for faculty members, bearing the expenses to promote physical well-being, thereby fostering a conducive environment for quality education.