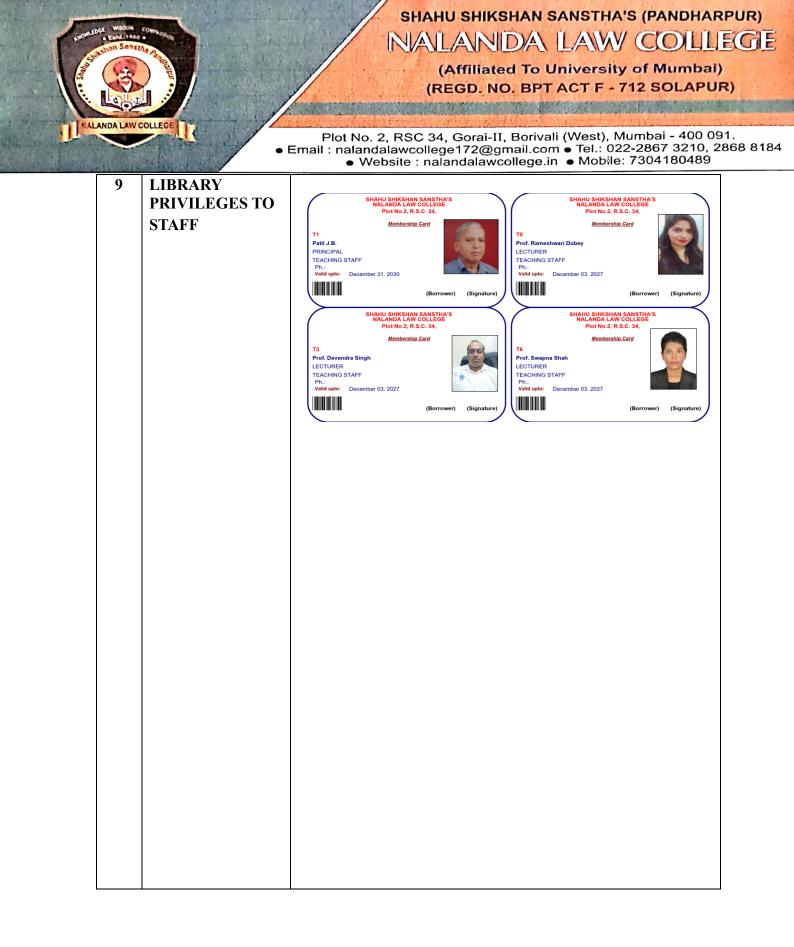

**<u>9</u>**) <u>**Library privileges to staff**</u> – The college library serves as a valuable repository of knowledge. Teachers act as mentors, tasked with imparting this knowledge to students through the teaching and learning process. Access to library resources is granted as a privilege to teachers, prioritizing their needs. This is considered a welfare measure aimed at fostering academic excellence.

#### Library Privileges for Staff:

Recognizing teachers as knowledge disseminators, the institution grants priority access to library resources, acknowledging their pivotal role in facilitating academic excellence through mentorship and knowledge transfer.