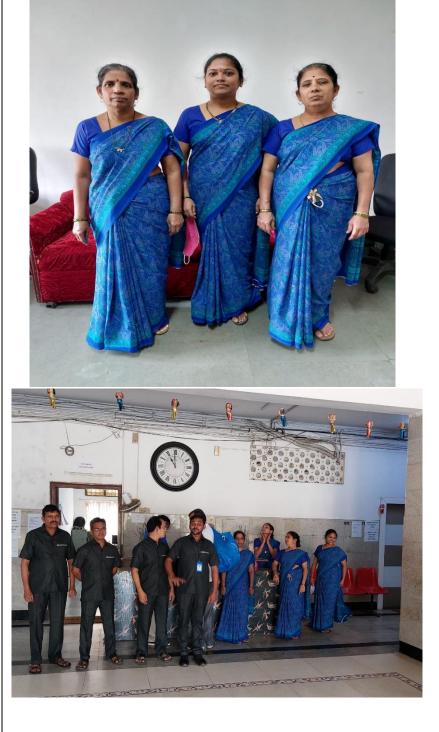

2) <u>Uniform to the non-teaching staff</u> - The administration offers specialized governance to its supporting staff, ensuring their welfare in exchange for fulfilling their physical duties on the ground.

## **Description in 500 words**

Uniform for Non-Teaching Staff:

Governance extends special provisions for supporting staff, recognizing their vital role in fulfilling physical ground duties. This welfare initiative ensures the well-being of supporting staff members.