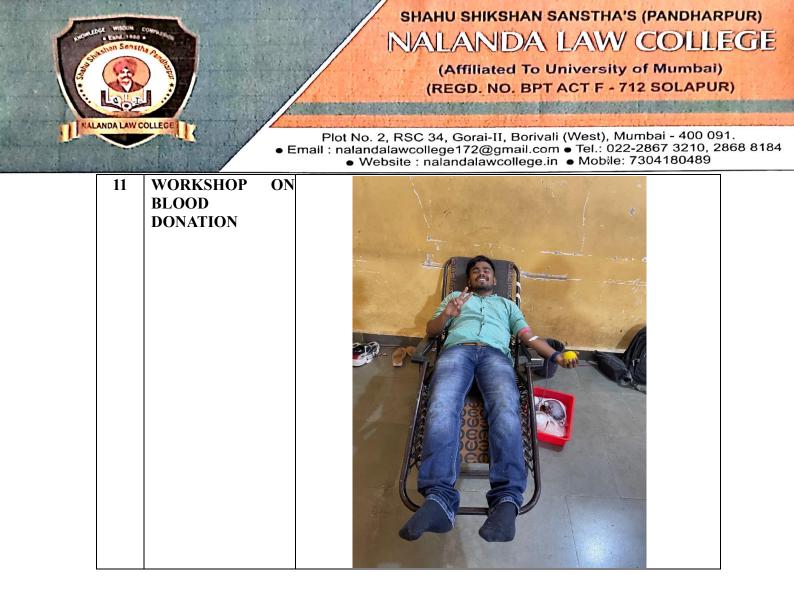

7) <u>Employer Health Check-up Camp</u> - The management arranges health checkup camps for all employees, free of charge. These camps are conducted annually and sometimes semester-wise, with all expenses covered by the management. This initiative ensures that faculty members maintain both physical and mental well-being, contributing to a healthy educational environment.

#### **Employer Health Check-up Camps:**

NSTHA'S

400 092

The management organizes regular health check-up camps for faculty members, bearing the expenses to promote physical well-being, thereby fostering a conducive environment for quality education.