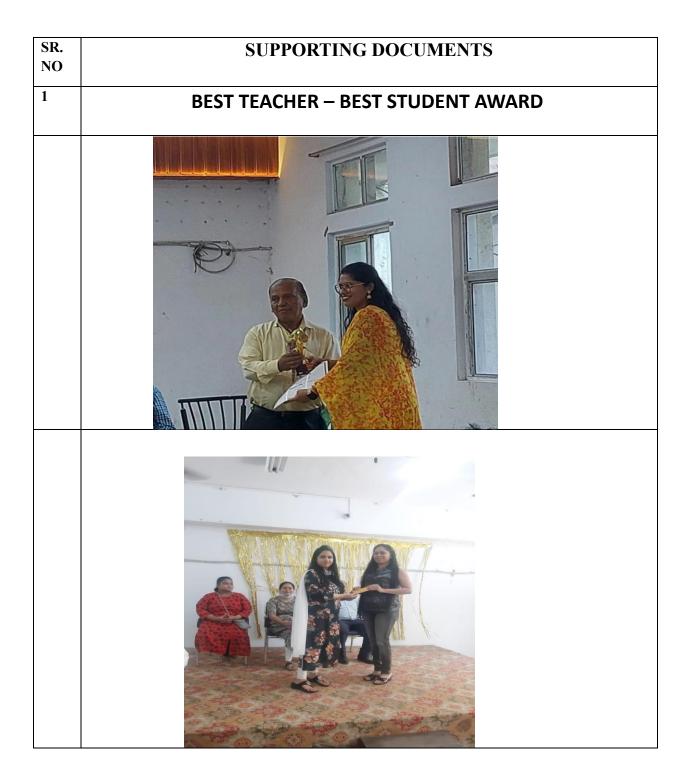

1) .<u>BEST TEACHER – BEST STUDENT AWARD</u>- The Best Teacher-Best Student Award celebrates the exceptional bond between educator and pupil. It honors the dedication of outstanding teachers who inspire and guide their students to reach their full potential, fostering a culture of excellence in education. This recognition highlights the symbiotic relationship between teacher and student, showcasing the profound impact of mentorship and learning in shaping future leaders and achievers.