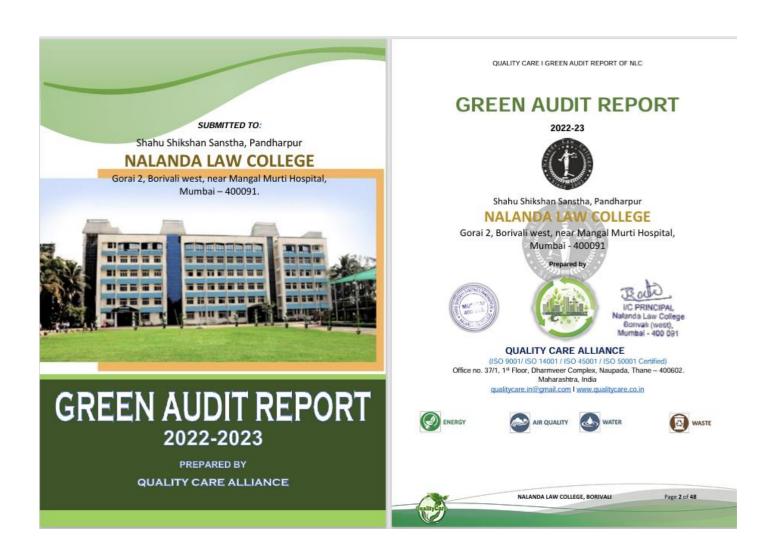

# **Green Audit Report & Certificate**

### **ENERGY AUDIT REPORT**

2022-23

Shahu Shikshan Sanstha, Pandharpur

### NALANDA LAW COLLEGE

Gorai 2, Borivali west, Mumbai – 400091.

Prepared by

### QUALITY CARE ALLIANCE

(ISO 9001/ ISO 14001 / ISO 45001 / ISO 50001 Certified )
Office no. 37/1, 1<sup>st</sup> Floor, Dharmveer Complex, Naupada, Thane – 400602.
Maharashtra India

Maharashtra, India qualitycare.in@gmail.com | www.isocertifications.co.in