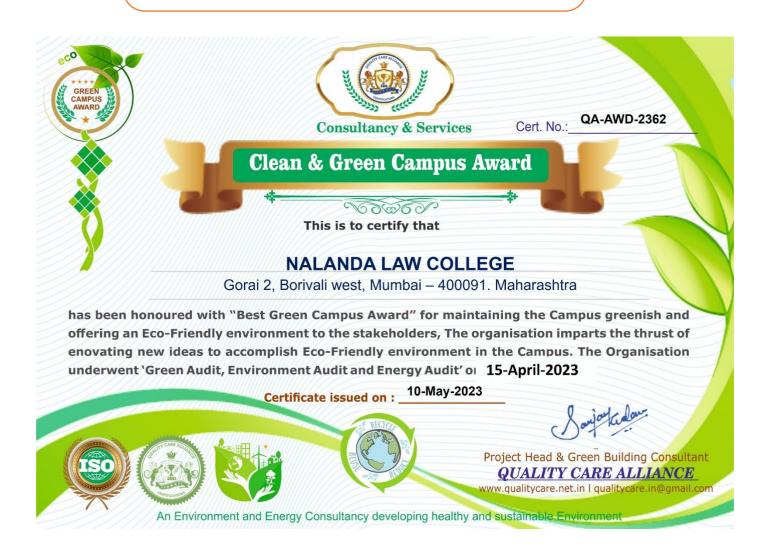

# Criteria 7:1:6 (D) Clean & Green Campus Activities

NALANDA LAW COLLEGE

**的原则是1000年的原则的** 

(Affiliated To University of Mumbai) (REGD. NO. BPT ACT F - 712 SOLAPUR)

Plot No. 2, RSC 34, Gorai-II, Borivali (West), Mumbai - 400 091.

### **NALANDA LAW COLLEGE**

Gorai 2, Borivali west, Mumbai – 400091. Maharashtra

has successfully undergone the "Green Audit" during the period of May to July 2022 under our supervision and the efforts taken by the management and the faculty towards the green campus are highly appreciable.