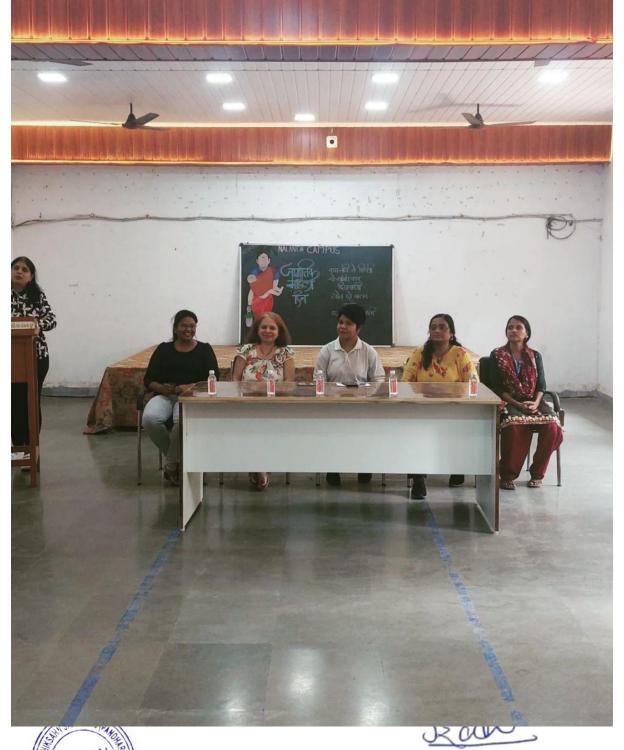

lege172@gmail.com ■ Tel.: 022-2867 3210, 2868 8184

■ Website : nalandalawcollege.in ■ Mobile: 7304180489

#### 3. TEACHER DAY.









#### NALANDA LAW COLLEGE

(Affiliated To University of Mumbai) (REGD. NO. BPT ACT F - 712 SOLAPUR)

Plot No. 2, RSC 34, Gorai-II, Borivali (West), Mumbai - 400 091.

■ Email : nalandalawcollege172@gmail.com ■ Tel.: 022-2867 3210, 2868 8184

■ Website : nalandalawcollege.in ■ Mobile: 7304180489

#### 4. CONSTITUTION DAY.









#### NALANDA LAW COLLEGE

(Affiliated To University of Mumbai) (REGD. NO. BPT ACT F - 712 SOLAPUR)

Plot No. 2, RSC 34, Gorai-II, Borivali (West), Mumbai - 400 091.

■ Email : nalandalawcollege172@gmail.com ■ Tel.: 022-2867 3210, 2868 8184

■ Website : nalandalawcollege.in ■ Mobile: 7304180489

#### 5. INTERNATIONAL WOMEN'S DAY.





#### NALANDA LAW COLLEGE

(Affiliated To University of Mumbai) (REGD. NO. BPT ACT F - 712 SOLAPUR)

Plot No. 2, RSC 34, Gorai-II, Borivali (West), Mumbai - 400 091. • Email : nalandalawcollege172@gmail.com • Tel.: 022-2867 3210, 2868 8184 • Website : nalandalawcollege.in • Mobile: 7304180489

#### 6. WORLD ENVIRONMENT DAY -5TH JUNE







#### NALANDA LAW COLLEGE

(Affiliated To University of Mumbai) (REGD. NO. BPT ACT F - 712 SOLAPUR)

Plot No. 2, RSC 34, Gorai-II, Borivali (West), Mumbai - 400 091.

■ Email : nalandalawcollege172@gmail.com ■ Tel.: 022-2867 3210, 2868 8184

■ Website : nalandalawcollege.in ■ Mobile: 7304180489

## 7. CHHATRAPATI SHIVAJI MAHARAJ JAYANTI CELEBRATION.







#### NALANDA LAW COLLEGE

(Affiliated To University of Mumbai) (REGD. NO. BPT ACT F - 712 SOLAPUR