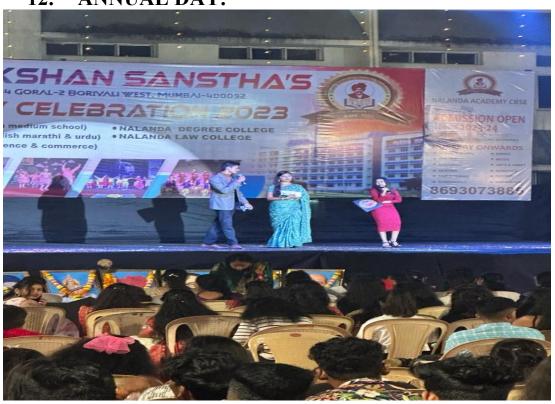

4

■ Website : nalandalawcollege.in ■ Mobile: 7304180489

#### 10. VISIT TO OLD-AGED HOME.









#### NALANDA LAW COLLEGE

(Affiliated To University of Mumbai) (REGD. NO. BPT ACT F - 712 SOLAPUR)

Plot No. 2, RSC 34, Gorai-II, Borivali (West), Mumbai - 400 091. • Email : nalandalawcollege172@gmail.com • Tel.: 022-2867 3210, 2868 8184 • Website : nalandalawcollege.in • Mobile: 7304180489

### 11. LEGAL AWARENESS PLAY PERFORMED BY POLICE DEPARTMENT.





#### NALANDA LAW COLLEGE

(Affiliated To University of Mumbai) (REGD. NO. BPT ACT F - 712 SOLAPUR)

的自己的思想是他们的现在分词可以把自己的

Plot No. 2, RSC 34, Gorai-II, Borivali (West), Mumbai - 400 091.

■ Email : nalandalawcollege172@gmail.com ■ Tel.: 022-2867 3210, 2868 8184

■ Website : nalandalawcollege.in ■ Mobile: 7304180489

#### 12. ANNUAL DAY.











#### NALANDA LAW COLLEGE

(Affiliated To University of Mumbai) (REGD. NO. BPT ACT F - 712 SOLAPUR)

Plot No. 2, RSC 34, Gorai-II, Borivali (West), Mumbai - 400 091.

■ Email : nalandalawcollege172@gmail.com ■ Tel.: 022-2867 3210, 2868 8184

■ Website : nalandalawcollege.in ■ Mobile: 7304180489

#### 13. LEGAL AID.