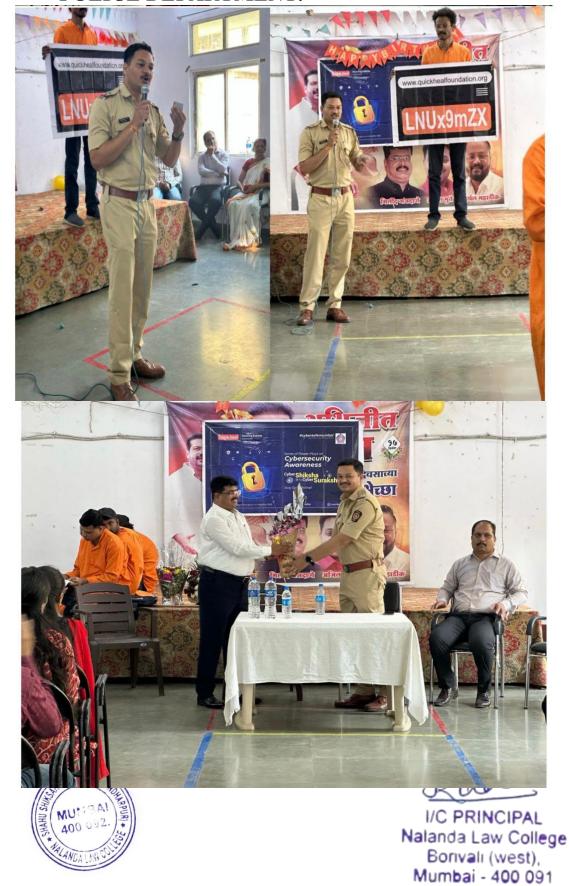

7304180489

### 9. MEDICAL CAMP CONDUCTED BY FOUNDATION IN ASSOCIATION WITH NALANDA LAW COLLEGE.









#### NALANDA LAW COLLEGE

(Affiliated To University of Mumbai) (REGD. NO. BPT ACT F - 712 SOLAPUR)

Plot No. 2, RSC 34, Gorai-II, Borivali (West), Mumbai - 400 091.

■ Email : nalandalawcollege172@gmail.com ■ Tel.: 022-2867 3210, 2868 8184

■ Website : nalandalawcollege.in ■ Mobile: 7304180489

#### 10. VISIT TO OLD-AGED HOME.









#### NALANDA LAW COLLEGE

(Affiliated To University of Mumbai) (REGD. NO. BPT ACT F - 712 SOLAPUR)

Plot No. 2, RSC 34, Gorai-II, Borivali (West), Mumbai - 400 091. • Email : nalandalawcollege172@gmail.com • Tel.: 022-2867 3210, 2868 8184 • Website : nalandalawcollege.in • Mobile: 7304180489

### 11. LEGAL AWARENESS PLAY PERFORMED BY POLICE DEPARTMENT.





#### NALANDA LAW COLLEGE

(Affiliated To University of Mumbai) (REGD. NO. BPT ACT F - 712 SOLAPUR)

的自己的思想是他们的现在分词可以把自己的

Plot No. 2, RSC 34, Gorai-II, Borivali (West), Mumbai - 400 091.

■ Email : nalandalawcollege172@gmail.com ■ Tel.: 022-2867 3210, 2868 8184

■ Website : nalandalawcollege.in ■ Mobile: 7304180489

#### 12. ANNUAL DAY.











#### NALANDA LAW COLLEGE

(Affiliated To University of Mumbai) (REGD. NO. BPT ACT F - 712 SOLAPUR)

Plot No. 2, RSC 34, Gorai-II, Borivali (West), Mumbai - 400 091.

■ Email : nalandalawcollege172@gmail.com ■ Tel.: 022-2867 3210, 2868 8184

■ Website : nalandalawcollege.in ■ Mobile: 7304180489

#### 13. LEGAL AID.